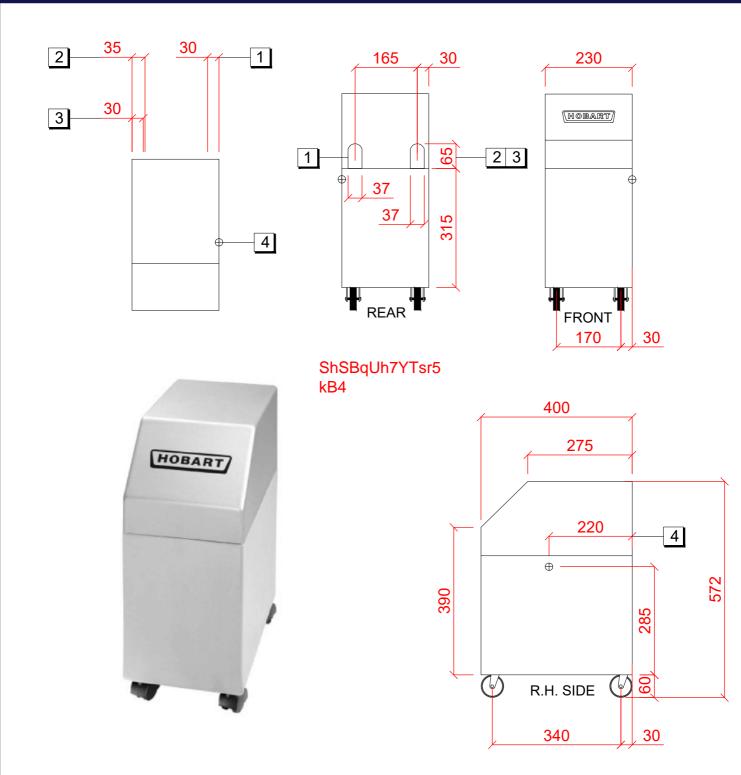

## Water Treatment Unit - Economy Version

| 12 Water                                                                                                                                                                                             | 34 Drain                                                                                                                                                                                           | Electric                                                                                                                                          |
|------------------------------------------------------------------------------------------------------------------------------------------------------------------------------------------------------|----------------------------------------------------------------------------------------------------------------------------------------------------------------------------------------------------|---------------------------------------------------------------------------------------------------------------------------------------------------|
| <ol> <li>INLET: 1.5 METRE HOSE WITH 3/4" B.S.P. FEMALE<br/>TERMINATION.<br/>2°C MIN TO 65°C MAX. 2.0 TO 6.0 BAR.</li> <li>OUTLET: 1.5 METRE HOSE WITH 3/4" B.S.P. FEMALE<br/>TERMINATION.</li> </ol> | <ol> <li>PUMPED DRAIN: 1/2" BARBED FITTING FOR<br/>CONNECTION TO HOSE (NOT SUPPLIED)<br/>AND THEN TO A 40mm TRAPPED STANDPIPE<br/>AT 700mm AFFL</li> <li>OVERFLOW: 1/2 " BARBED FITTING</li> </ol> | 230/50/1 13amp FUSED SPUR.<br>2 METRE CABLE SUPPLIED.<br><b>SPECIAL NOTE:</b> ELECTRICAL INSTALLATIONS<br>SHOULD COMPLY WITH CURRENT REGULATIONS. |
|                                                                                                                                                                                                      | (THIS IS A VISIBLE SIGN OF ANY OVERFLOW<br>AND SHOULD NOT BE CONNECTED IN SUCH                                                                                                                     | INDIES                                                                                                                                            |
| WATER SUPPLY TO HAVE INDEPENDENT<br>ISOLATING VALVE                                                                                                                                                  | A WAY AS NOT TO BE VISIBLE)                                                                                                                                                                        | NOMINAL SALT CAPACITY 10kg<br>SALT TABLETS ONLY- NOT GRANULAR OR POWDER                                                                           |