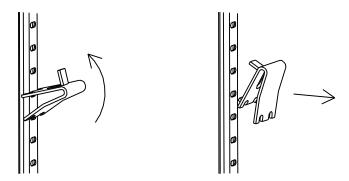

#### **CHANGING SHELF POSITION**

The shelves in all Mistral units are fully adjustable. To adjust the shelves:

- Remove the shelf.
- Unclip the shelf supports as shown below.

- Hook the shelf supports in the required location.
- Ensure all shelf supports are at the same height for a level shelf. The support strips are numbered to aid positioning.
- Replace the shelf.
- On the M135 also replace the shelf clip to the front at the joint of the shelves.