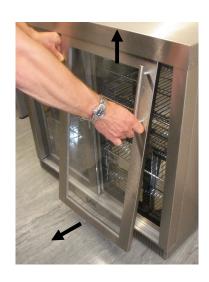

#### M90 SLIDING DOOR REMOVAL & TROUBLE SHOOTING

Hook

To remove the door lift the door upwards and swing the bottom out from the bottom roller guide

Un-hook the cable from the hook in the top of the door, the door can now be fully removed from the unit

#### If the door is not opening and closing freely check the following

Top Roller

Ensure the top wire is positioned in the top roller correctly

Ensure the bottom roller is positioned in the bottom guide rail correctly