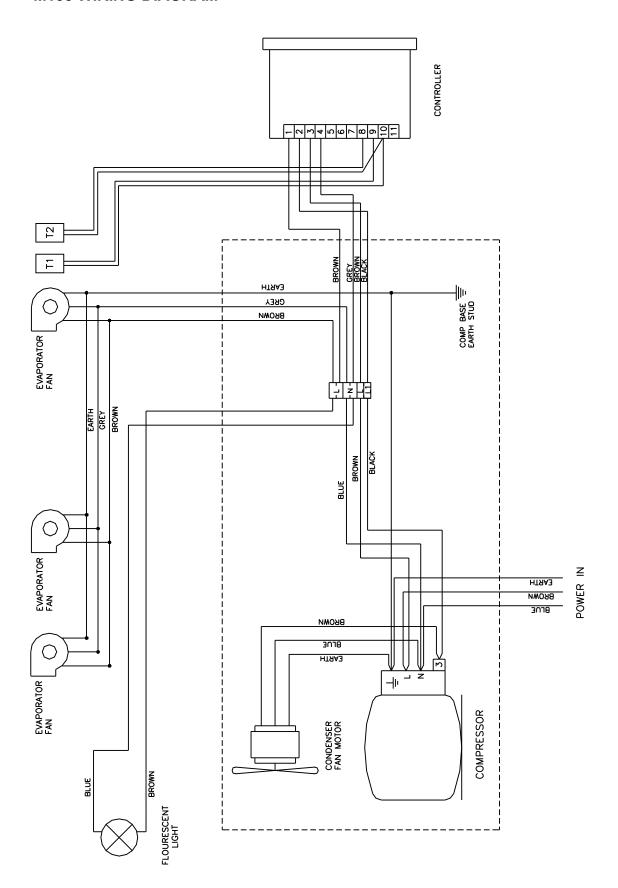

l range is R134a.

IMC can arrange removal of your redundant bottle coolers, transfer to safe storage and disposal. For more information contact IMC service department.

#### **MATERIAL CONTENT**

The Mistral units contain the following materials;

Metals Stainless Steel, Mild steel (inc. Nickel Plated, Chrome

Plated & Zinc plated), Aluminium and copper

Plastics & Rubber PVC, Nylon, Polypropylene, Polycarbonate, Polyester,

Acetate, Neoprene rubber and silicone rubber

Insulation Polystyrene, Polyurethane foam

Oils & Gases Ester oil, Refrigerant R134a

Other Glass, Magnesium oxide, electronic components.

#### **M60 WIRING DIAGRAM**



#### M90 & M90SD WIRING DIAGRAM



#### **M60 HIGH AMBIENT WIRING DIAGRAM**



#### **M90 HIGH AMBIENT WIRING DIAGRAM**



#### **M135 WIRING DIAGRAM**



#### **TC60 WIRING DIAGRAM**



#### **REAR VIEW SPARES GUIDE**



#### **FRONT VIEW SPARES GUIDE**



#### FRONT VIEW SPARES GUIDE M90 SLIDING DOOR



#### **SPARE PARTS LIST**

| Mistral M60 – Series 12 |                              | Mistral M90 –  | Series 12                    |
|-------------------------|------------------------------|----------------|------------------------------|
| Part No                 | Description                  | Part No        | Description                  |
| A11/276                 | Door Gasket                  | A11/275        | Door Gasket                  |
| A12/073                 | Pilaster Strip               | A12/073        | Pilaster Strip               |
| A12/091 Z1              | Shelf                        | A12/092 Z1     | Shelf