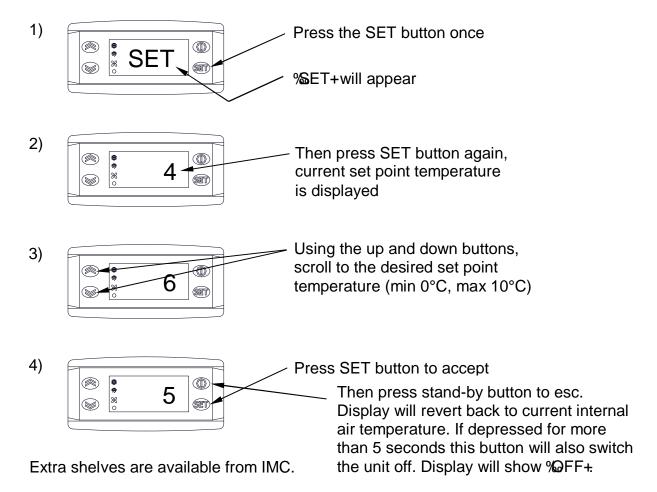

Run the unit empty, and check that cold air is being circulated within the cabinet.

The Mistral range has an electronic temperature controller that is factory set to control at +4 ±2°C and will cycle the air temperature between 2°C and 6°C at an ambient between +10 and +32°C.

The High Ambient version has an electronic temperature controller that is factory set to control at +5 ±2°C and will cycle the air temperature between 3°C and 7°C at an ambient between +32 and +43°C.

The set point can be adjusted between 0°C and 10°C for standard units and 4°C and 18°C for High Ambient versions by following the button sequence below: