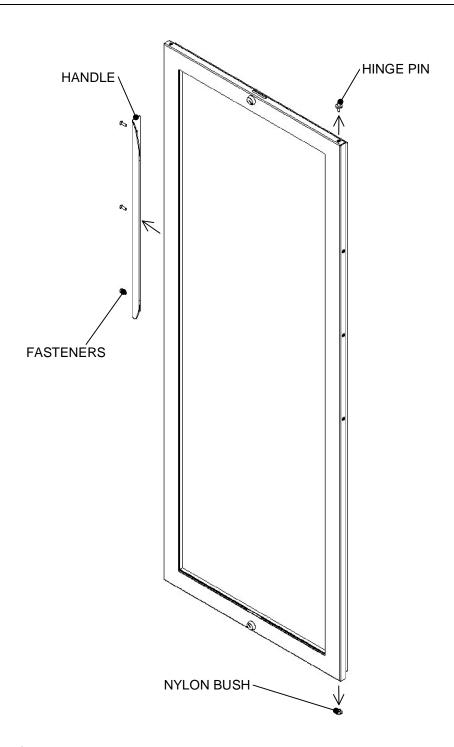

#### **REVERSING DIRECTION OF DOOR (TC60)**

On delivery the door of the Mistral TC60 is hinged on the right hand side of the cabinet. However, it is possible to move the hinge to the other side of the cabinet by following the steps below.

#### To change the TC60 door:

- Remove the grille cover by moving the cover upwards and then unhooking the lugs from the bottom of the cabinet.
- Hold the door in its closed position to prevent the door from dropping when the hinge fixings are removed.
- Unscrew the hinge fixings.
- Remove the hinge and triangular spacer.
- Place the door on the ground.

• Remove the Nylon bush which is located on the underside of the worktop and push it into the hole on the left hand side.

- Unscrew the fixings retaining the door handle and the hinge pin.
- Remove the door handle.
- Refit the door handle on the right hand side of the door and screw in the handle fasteners.
- Apply one drop of Loctite Studlock 270 to the hinge pin thread.
- Refit hinge pin on the left hand side of the door.
- Remove the Nylon bush which is located on the underside of the door and push it into the hole on the left hand side.

- Refit the door making sure the hinge pin is inserted into the nylon bush which is in the worktop.
- Refit the hinge and screw in the fasteners making sure the triangular spacer is clamped between the hinge and the cabinet.
- Refit the grille cover as described at the beginning of this section.