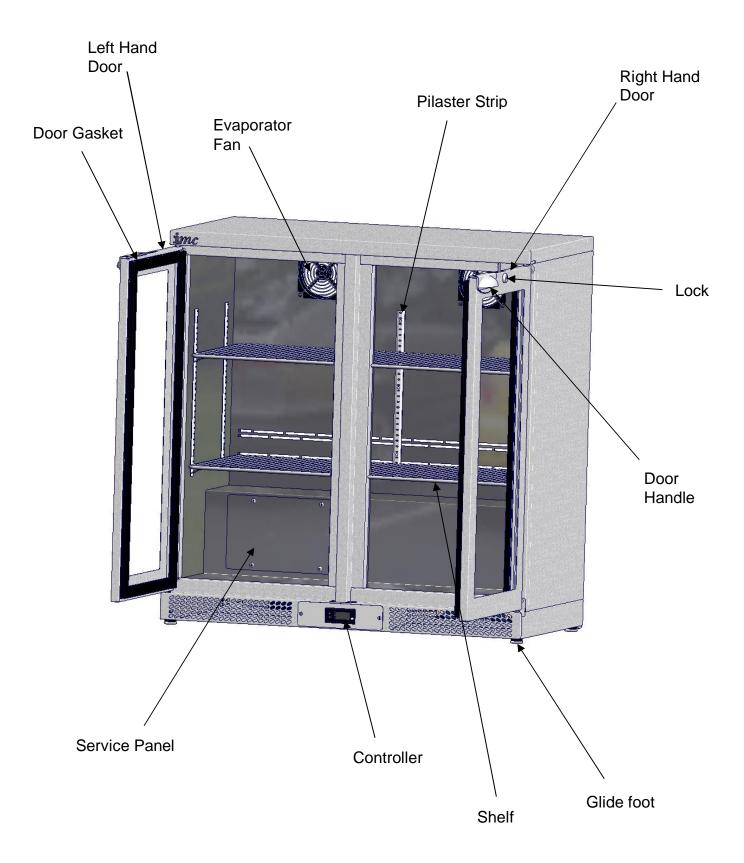

nd disposal. For more information contact IMC service department.

#### **MATERIAL CONTENT**

The Mistral units contain the following materials;

Metals Stainless Steel, Mild steel (inc. Nickel Plated, Chrome

Plated & Zinc plated), Aluminium and copper

Plastics & Rubber PVC, Nylon, Polypropylene, Polycarbonate, Polyester,

Acetate, Neoprene rubber and silicone rubber

Insulation Polystyrene, Polyurethane foam

Oils & Gases Ester oil, Refrigerant R134a

Other Glass, Magnesium oxide, electronic components.

#### **M60 WIRING DIAGRAM**



#### M90 & M90SD WIRING DIAGRAM



#### **M60 HIGH AMBIENT WIRING DIAGRAM**



#### **M90 HIGH AMBIENT WIRING DIAGRAM**



#### **M135 WIRING DIAGRAM**



#### **TC60 WIRING DIAGRAM**



#### **REAR VIEW SPARES GUIDE**



#### **FRONT VIEW SPARES GUIDE**



#### FRONT VIEW SPARES GUIDE M90 SLIDING DOOR



#### **SPARE PARTS LIST**

| Mistral M60 – Series 12 |                              | Mistral M90 –  | Series 12                    |
|-------------------------|------------------------------|----------------|------------------------------|
| Part No                 | Description                  | Part No        | Description                  |
| A11/276                 | Door Gasket                  | A11/275        | Door Gasket                  |
| A12/073                 | Pilaster Strip               | A12/073        | Pilaster Strip               |
| A12/091 Z1              | Shelf                        | A12/092 Z1     | Shelf                        |
| A12/100                 | Wine Shelf                   | A12/101        | Wine