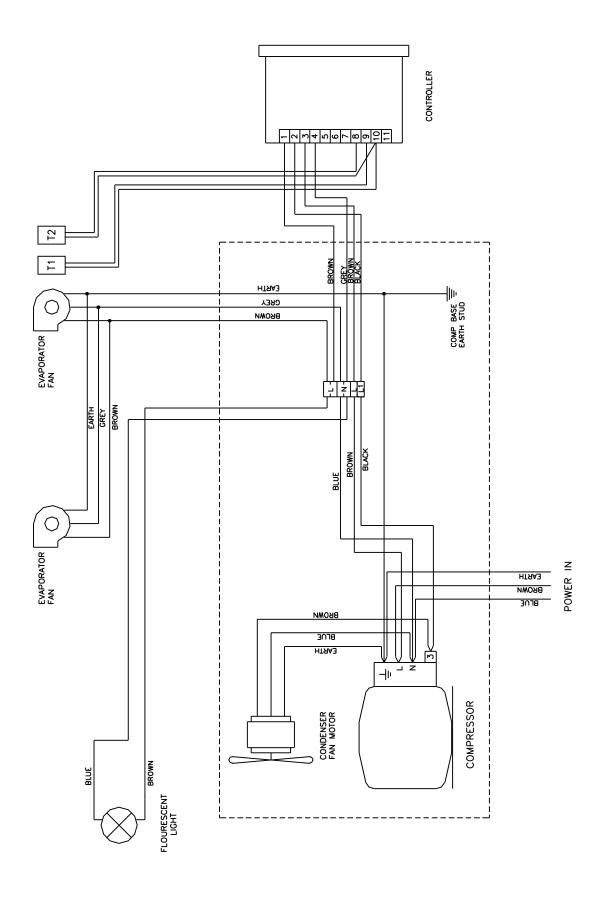

the insulation in the Mistral range does not contain any ozone depleting substances. The refrigerant used in the Mistral range is R134a.

IMC can arrange removal of your redundant bottle coolers, transfer to safe storage and disposal. For more information contact IMC service department.

#### **MATERIAL CONTENT**

The Mistral units contain the following materials;

Metals Stainless Steel, Mild steel (inc. Nickel Plated, Chrome

Plated & Zinc plated), Aluminium and copper

Plastics & Rubber PVC, Nylon, Polypropylene, Polycarbonate, Polyester,

Acetate, Neoprene rubber and silicone rubber

Insulation Polystyrene, Polyurethane foam

Oils & Gases Ester oil, Refrigerant R134a

Other Glass, Magnesium oxide, electronic components.

#### **M60 WIRING DIAGRAM**



#### M90 & M90SD WIRING DIAGRAM



#### **M60 HIGH AMBIENT WIRING DIAGRAM**



#### **M90 HIGH AMBIENT WIRING DIAGRAM**



#### **M135 WIRING DIAGRAM**



#### **TC60 WIRING DIAGRAM**



#### **REAR VIEW SPARES GUIDE**



#### **FRONT VIEW SPARES GUIDE**



#### FRONT VIEW SPARES GUIDE M90 SLIDING DOOR



#### **SPARE PARTS LIST**

| Mistral M60 – Series 12 |                              | Mistral M90 –  | Series 12                    |
|-------------------------|------------------------------|----------------|------------------------------|
| Part No                 | Description                  | Part No        | Description                  |
| A11/276                 | Door Gasket                  | A11/275        | Door Gasket                  |
| A12/073                 | Pilaster Strip               | A12/073