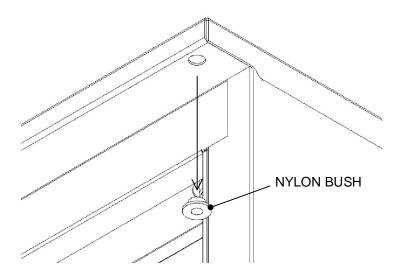

• Remove the Nylon bush which is located on the underside of the worktop and push it into the hole on the left hand side.

- Unscrew the fixings retaining the door handle and the hinge pin.
- Remove the door handle.
- Refit the door handle on the right hand side of the door and screw in the handle fasteners.
- Apply one drop of Loctite Studlock 270 to the hinge pin thread.
- Refit hinge pin on the left hand side of the door.
- Remove the Nylon bush which is located on the underside of the door and push it into the hole on the left hand side.