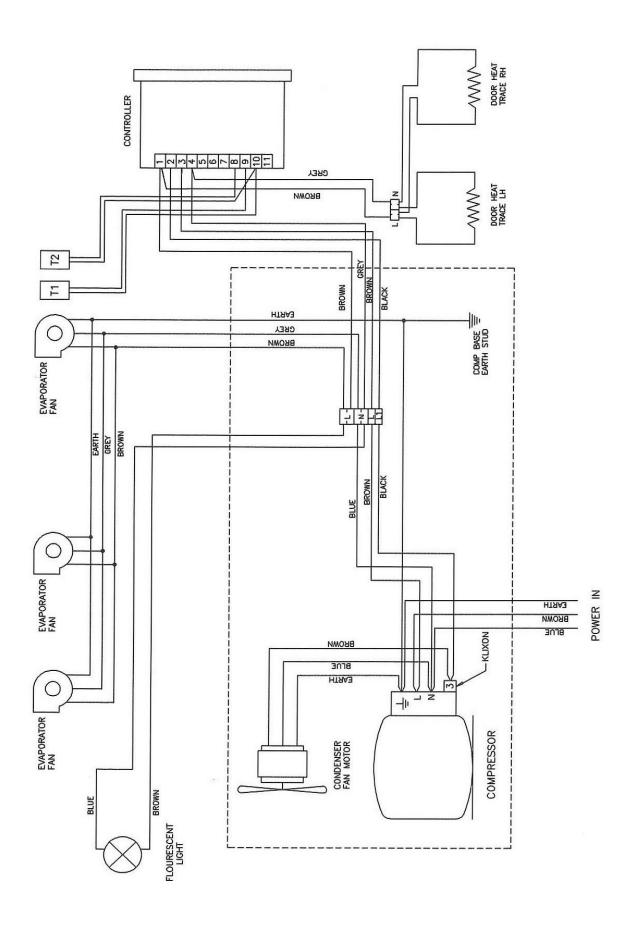

e refrigerant used in the Mistral range is R134a.

IMC can arrange removal of your redundant bottle coolers, transfer to safe storage and disposal. For more information contact IMC service department.

#### **MATERIAL CONTENT**

The Mistral units contain the following materials;

Metals Stainless Steel, Mild steel (inc. Nickel Plated, Chrome

Plated & Zinc plated), Aluminium and copper

Plastics & Rubber PVC, Nylon, Polypropylene, Polycarbonate, Polyester,

Acetate, Neoprene rubber and silicone rubber

Insulation Polystyrene, Polyurethane foam

Oils & Gases Ester oil, Refrigerant R134a

Other Glass, Magnesium oxide, electronic components.

#### **M60 WIRING DIAGRAM**



#### M90 & M90SD WIRING DIAGRAM



#### **M60 HIGH AMBIENT WIRING DIAGRAM**



#### **M90 HIGH AMBIENT WIRING DIAGRAM**



#### **M135 WIRING DIAGRAM**



#### **TC60 WIRING DIAGRAM**



#### **REAR VIEW SPARES GUIDE**



#### **FRONT VIEW SPARES GUIDE**



#### FRONT VIEW SPARES GUIDE M90 SLIDING DOOR



#### **SPARE PARTS LIST**

| Mistral M60 – Series 12 |                              | Mistral M90 –  | Series 12                    |
|-------------------------|------------------------------|----------------|------------------------------|
| Part No                 | Description                  | Part No        | Description                  |
| A11/276                 | Door Gasket                  | A11/275        | Door Gasket                  |
| A12/073                 | Pilaster Strip               | A12/073        | Pilaster Strip               |
| A12/091 Z1              | Shelf