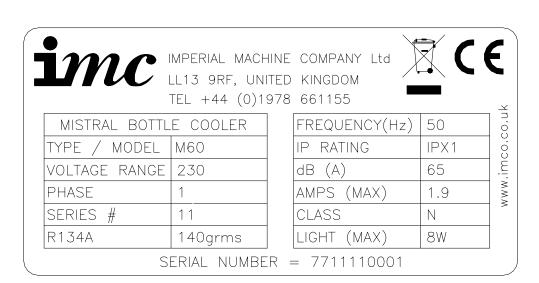

#### SAMPLE RATING LABEL

Please notify both the carrier and the supplier within three days of receipt if anything is missing or damaged.

Check that the correct machine has been supplied and that the voltage, marked on the rating plate, is suitable for the supply available. The rating plate is located on the right hand side of the case.

#### ORDERING SPARE PARTS

In the event that spare parts or accessories need to be ordered, please always quote the SERIES AND SERIAL NUMBER of the machine. This is to be found on the rating plate located near the supply cable.