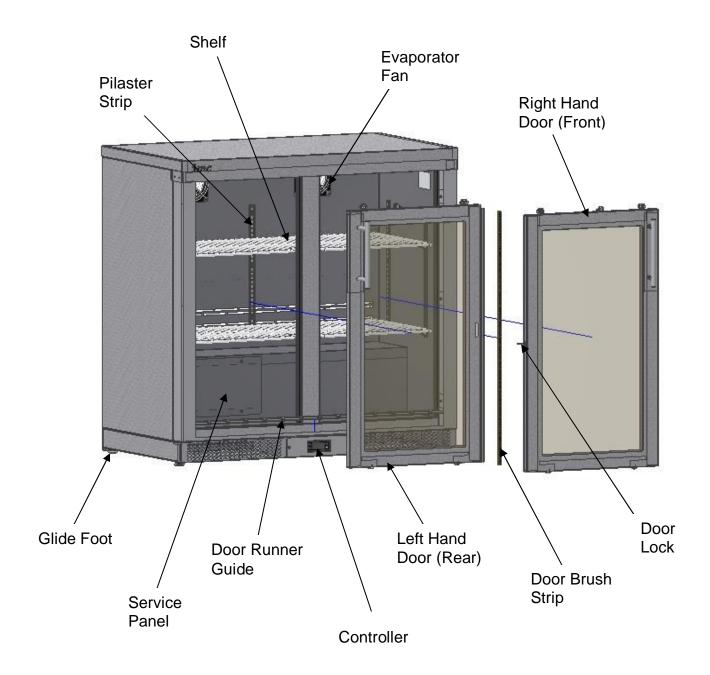

#### M90 SLIDING DOOR REMOVAL & TROUBLE SHOOTING

Hook

To remove the door lift the door upwards and swing the bottom out from the bottom roller guide

Un-hook the cable from the hook in the top of the door, the door can now be fully removed from the unit

#### If the door is not opening and closing freely check the following

Top Roller

Ensure the top wire is positioned in the top roller correctly

Ensure the bottom roller is positioned in the bottom guide rail correctly

#### FRONT VIEW SPARES GUIDE M90 SLIDING DOOR