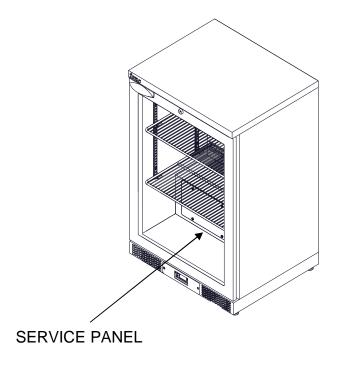

#### M60, M90, M90SD and M135

Every three months switch off the unit and remove the contents to gain access to refrigeration service panel. Remove the service panel and insulation. Clean the condenser coil and compressor with a brush and vacuum cleaner. Refit the insulation and service panel. Restock the unit and switch on.