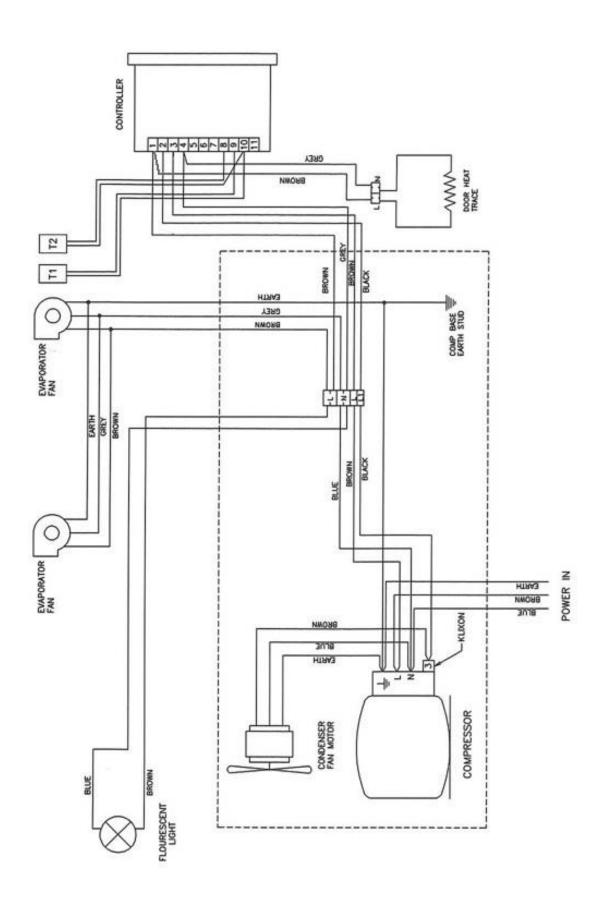

t contain any ozone depleting substances. The refrigerant used in the Mistral range is R134a.

IMC can arrange removal of your redundant bottle coolers, transfer to safe storage and disposal. For more information contact IMC service department.

#### **MATERIAL CONTENT**

The Mistral units contain the following materials;

Metals Stainless Steel, Mild steel (inc. Nickel Plated, Chrome

Plated & Zinc plated), Aluminium and copper

Plastics & Rubber PVC, Nylon, Polypropylene, Polycarbonate, Polyester,

Acetate, Neoprene rubber and silicone rubber

Insulation Polystyrene, Polyurethane foam

Oils & Gases Ester oil, Refrigerant R134a

Other Glass, Magnesium oxide, electronic components.

#### **M60 WIRING DIAGRAM**



#### M90 & M90SD WIRING DIAGRAM



#### **M60 HIGH AMBIENT WIRING DIAGRAM**



#### **M90 HIGH AMBIENT WIRING DIAGRAM**



#### **M135 WIRING DIAGRAM**



#### **TC60 WIRING DIAGRAM**



#### **REAR VIEW SPARES GUIDE**



#### **FRONT VIEW SPARES GUIDE**



#### FRONT VIEW SPARES GUIDE M90 SLIDING DOOR



#### **SPARE PARTS LIST**

| Mistral M60 – Series 12 |                              | Mistral M90 –  | Series 12                    |
|-------------------------|------------------------------|----------------|------------------------------|
| Part No                 | Description                  | Part No        | Description                  |
| A11/276                 | Door Gasket                  | A11/275        | Door Gasket                  |
| A12/073                 | Pilaster Strip               | A12/073        | Pilaster Strip               |
| A12/09