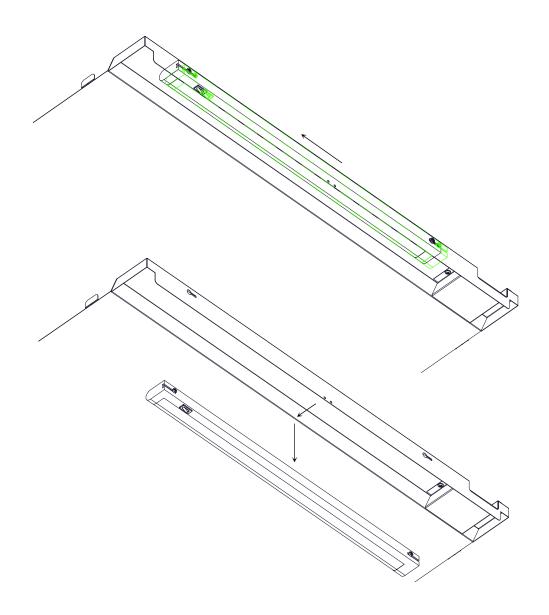

### CHANGING A FLUORESCENT STRIP LIGHT FITTING M60, M90, M90SD & M135

The M60, M90, M90SD & M135 cabinet interior is illuminated by a fluorescent fitting located at the front of the top inner panel. The switch is located at the left-hand end of the strip light fitting.

#### To change the fitting:

- Open the front cabinet door(s)
- Ensure the mains power to the unit has been turned off
- Slide the fitting to the left
- Pull the fitting out from the key-hole slots
- Remove power cable from the right-hand end of the fitting
- Connect the new fitting to the power cable and insert into the key-hole slots
- Slide the fitting to the right until it stops
- Re-connect the mains power and ensure the light illuminates by means of the switch.