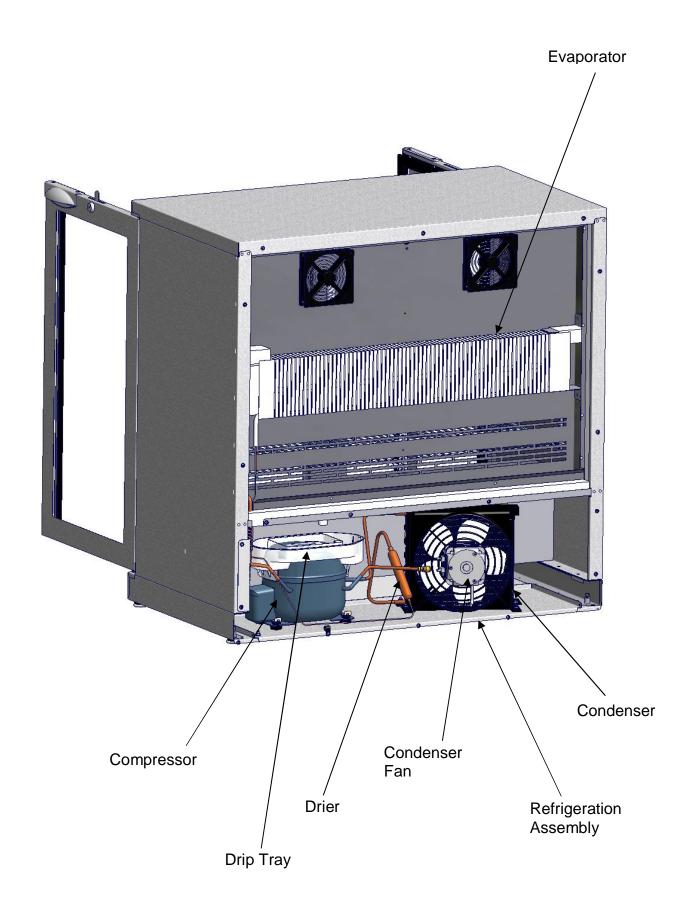

#### **TC60**

Remove the front grille cover. Clean the compressor coil with a brush and vacuum cleaner every three months or when dirty (whichever is sooner). Replace the grille cover.

#### M60, M90, M90SD and M135

Every three months switch off the unit and remove the contents to gain access to refrigeration service panel. Remove the service panel and insulation. Clean the condenser coil and compressor with a brush and vacuum cleaner. Refit the insulation and service panel. Restock the unit and switch on.

#### **REAR VIEW SPARES GUIDE**