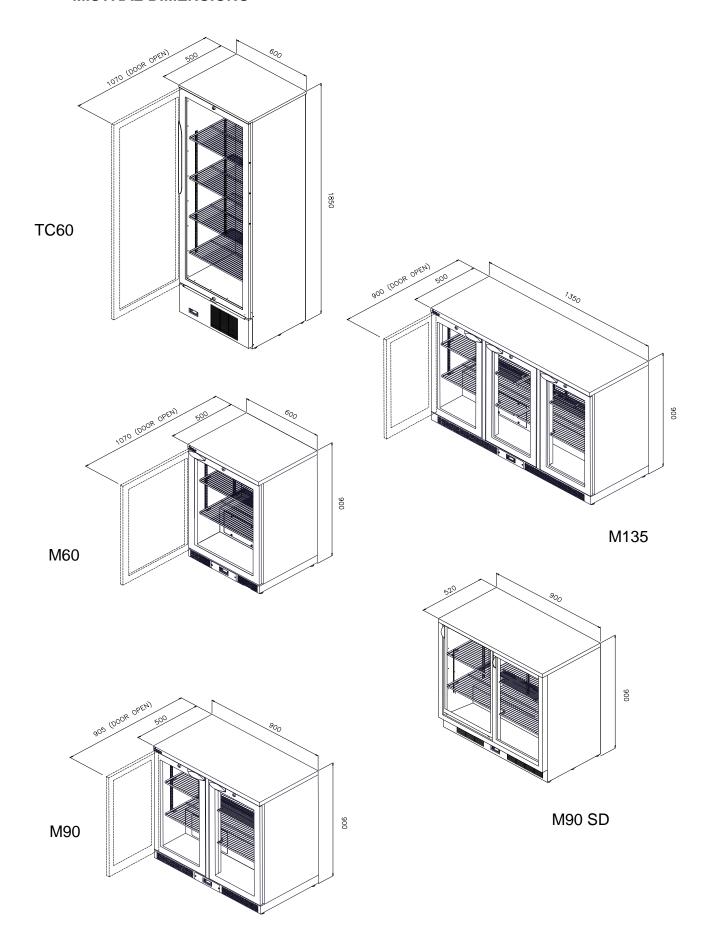

Check that the correct machine has been supplied and that the voltage, marked on the rating plate, is suitable for the supply available. The rating plate is located on the right hand side of the case.

#### SAMPLE RATING LABEL



#### **INTRODUCTION**

The Mistral M60, M90 and M135 are backbar or underbar refrigerators designed for the cooling and storage of beverages. The Mistral TC60 is a full height backbar refrigerator.

The following quantity of beverage bottles can be held in each unit:

| Bottle Cooler | Capacity (330ml Bottles) |
|---------------|--------------------------|
| M60           | 135                      |
| M90           | 204                      |
| M135          | 306                      |
| TC60          | 272                      |

#### **MISTRAL DIMENSIONS**



#### INSTALLATION

#### For the Installer:

These Instructions contain important information designed to help the user obtain the maximum benefit from their investment in an IMC Mistral.

Please read them carefully before starting work, and consult with the supplier in the event of any queries.

Be sure to leave this Instruction Manual with the user after installation of the machine is complete.

#### **Procedure**



#### WARNING

The following table shows the weight and the minimum quantity of people required to lift each unit:

| Bottle Cooler | Net Weight | Quantity of<br>People |
|---------------|------------|-----------------------|
| M60           | 52 kg      | 2                     |
| M90           | 82 kg      | 4                     |
| M135          | 125 kg     | 4