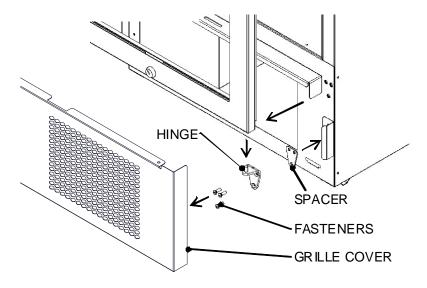

#### To change the TC60 door:

- Remove the grille cover by moving the cover upwards and then unhooking the lugs from the bottom of the cabinet.
- Hold the door in its closed position to prevent the door from dropping when the hinge fixings are removed.
- Unscrew the hinge fixings.
- Remove the hinge and triangular spacer.
- Place the door on the ground.

• Remove the Nylon bush which is located on the underside of the worktop and push it into the hole on the left hand side.

- Unscrew the fixings retaining the door handle and the hinge pin.
- Remove the door handle.
- Refit the door handle on the right hand side of the door and screw in the handle fasteners.
- Apply one drop of Loctite Studlock 270 to the hinge pin thread.
- Refit hinge pin on the left hand side of the door.
- Remove the Nylon bush which is located on the underside of the door and push it into the hole on the left hand side.

- Refit the door making sure the hinge pin is inserted into the nylon bush which is in the worktop.
- Refit the hinge and screw in the fasteners making sure the triangular spacer is clamped between the hinge and the cabinet.
- Refit the grille cover as described at the beginning of this section.