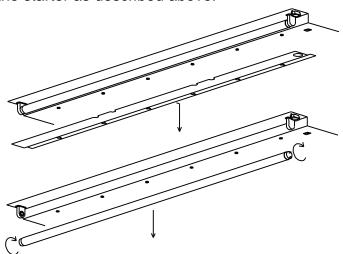

### CHANGING A FLUORESCENT STRIP LIGHT FITTING M60, M90, M90SD & M135

The M60, M90, M90SD & M135 cabinet interior is illuminated by a fluorescent fitting located at the front of the top inner panel. The switch is located at the left-hand end of the strip light fitting.

#### To change the fitting:

- Open the front cabinet door(s)
- Ensure the mains power to the unit has been turned off
- Slide the fitting to the left
- Pull the fitting out from the key-hole slots
- Remove power cable from the right-hand end of the fitting
- Connect the new fitting to the power cable and insert into the key-hole slots
- Slide the fitting to the right until it stops
- Re-connect the mains power and ensure the light illuminates by means of the switch.