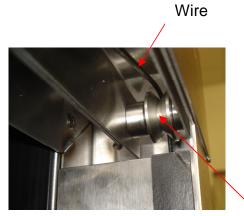

Cable

#### M90 SLIDING DOOR REMOVAL & TROUBLE SHOOTING

Hook

To remove the door lift the door upwards and swing the bottom out from the bottom roller guide

Un-hook the cable from the hook in the top of the door, the door can now be fully removed from the unit

#### If the door is not opening and closing freely check the following

Top Roller

Ensure the top wire is positioned in the top roller correctly

Ensure the bottom roller is positioned in the bottom guide rail correctly