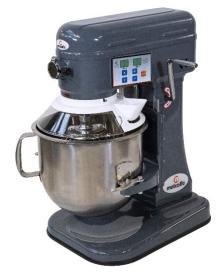

### **Product Description**

Planetary Mixer, 9 litre, Heavy Duty

#### **Standard Features**

- Heavy duty 9ltr, counter-top, planetary mixer
- Particularly suitable for bakeries, hotels, restaurants, canteens etc
- · Easy to operate
- Planetary mixing action and digital timer ensures perfect results
- High torque, 650 Watts motor allows mixing of stiffer doughs and larger batches
- Automatic electronic 10-speed control and digital timer
- 10 Variable speeds from 181 rpm to 561 rpm
- · Non-stop shifting speed
- Interlocking bowl guard and bowl lift
- Perspex safety guard with ingredient chute and automatic shut-off when guard is opened at any speed
- Overload protection (NVR device)
- Long lasting lubricant providing abrasion resistant transmission
- Transmission gears are made of heat treated, hardened steel
- All metal and die-cast aluminium body
- Quiet operation

### **Standard Accessories / Attachments**

- 1 x Whisk
- 1 x Beater
- 1 x Dough Hook
- 1 x 9 litre stainless steel bowl