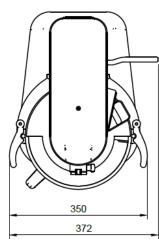

# **Drawing**

# **Dimensions | Shipping Information**

| Model | Overall Dimensions | Net Weight | Packed Dimensions | Packed      | Volume |
|-------|--------------------|------------|-------------------|-------------|--------|
|       | D x W x H (mm)     | (kg)       | D x W x H (mm)    | Weight (kg) | (m3)   |
| MP9   | 450 x 372 x 538    | 20         | 540 x 420 x 640   | 22          | 0.145  |