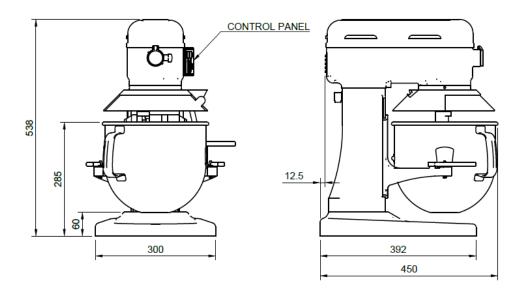

# **Drawing**

# **Dimensions | Shipping Information**

| Model | Overall Dimensions | Net Weight | Packed Dimensions | Packed      | Volume |
|-------|--------------------|------------|-------------------|-------------|--------|
|       | D x W x H (mm)     | (kg)       | D x W x H (mm)    | Weight (kg) | (m3)   |
| MP9   | 450 x 372 x 538    | 20         | 540 x 420 x 640   | 22          | 0.145  |