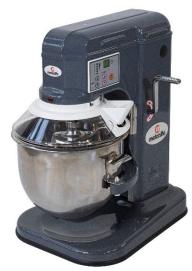

### **Product Description**

Planetary Mixer, 7 litre, Heavy Duty

#### **Standard Features**

- Heavy duty 7ltr, counter-top, planetary mixer
- Particularly suitable for bakeries, hotels, restaurants, canteens etc
- Easy to operate
- Planetary mixing action ensures perfect results
- High torque 600w motor allows mixing of stiffer doughs and larger batches
- Automatic electronic 5-speed control and digital timer
- 5 Variable speeds from 193 rpm to 495 rpm
- Non-stop shifting speed
- 30 minute timer
- Interlocking bowl guard and bowl lift
- Perspex safety guard with ingredient chute and automatic shut-off when guard is opened at any speed
- Overload protection (NVR device)
- Long lasting lubricant providing abrasion resistant transmission
- Transmission gears are made of heat treated, hardened steel
- All metal and die-cast aluminium body
- Quiet operation