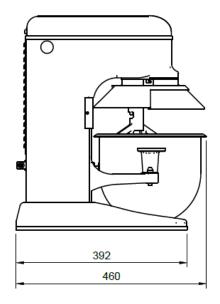

# **Drawing**

# **Dimensions | Shipping Information**

| Model | Overall Dimensions<br>D x W x H (mm) | Net Weight<br>(kg) | Packed Dimensions<br>D x W x H (mm) | Packed<br>Weight (kg) | Volume<br>(m3) |
|-------|--------------------------------------|--------------------|-------------------------------------|-----------------------|----------------|
| MP7   | 460 x 340 x 490                      | 18                 | 510 x 400 x 610                     | 20                    | 0.124          |