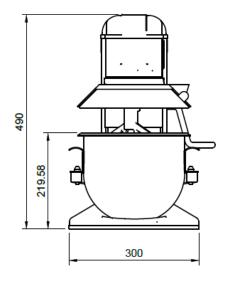

# **Drawing**

# **Dimensions | Shipping Information**

| Model | Overall Dimensions<br>D x W x H (mm) | Net Weight<br>(kg) | Packed Dimensions<br>D x W x H (mm) | Packed<br>Weight (kg) | Volume<br>(m3) |
|-------|--------------------------------------|--------------------|-------------------------------------|-----------------------|----------------|
| MP7   | 460 x 340 x 490                      | 18                 | 510 x 400 x 610                     | 20                    | 0.124          |