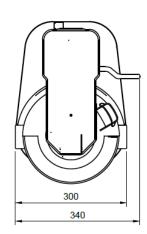

# **Drawing**

# **Dimensions | Shipping Information**

| Model | Overall Dimensions<br>D x W x H (mm) | Net Weight<br>(kg) | Packed Dimensions<br>D x W x H (mm) | Packed<br>Weight (kg) | Volume<br>(m3) |
|-------|--------------------------------------|--------------------|-------------------------------------|-----------------------|----------------|
| MP7   | 460 x 340 x 490                      | 18                 | 510 x 400 x 610                     | 20                    | 0.124          |