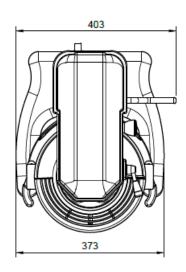

# **Drawing**

# **Dimensions | Shipping Information**

| Model | Overall Dimensions<br>D x W x H (mm) | Net Weight<br>(kg) | Packed Dimensions<br>D x W x H (mm) | Packed<br>Weight (kg) | Volume<br>(m3) |  |
|-------|--------------------------------------|--------------------|-------------------------------------|-----------------------|----------------|--|
| MP10  | 455 x 403 x 630                      | 62                 | 580 x 450 x 800                     | 72                    | 0.209          |  |