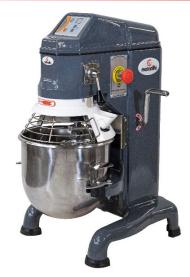

## **Product Description**

Planetary Mixer, 10 litre, Heavy Duty

## **Standard Features**

- Heavy duty 10ltr, countertop, belt driven, planetary mixer
- Particularly suitable for bakeries, hotels, restaurants, canteens etc
- Easy to operate
- Planetary mixing action and digital timer ensures perfect results
- High torque motor allows mixing of stiffer doughs and larger batches
- 15 minutes timer
- Digital control panel
- 3 fixed speeds: 135, 243 and 480 rpm
- Easy speed-shifting
- Interlocking bowl guard and bowl lift
- Stainless steel safety guard with ingredient chute and automatic shut-off when guard is opened at any speed
- Overload protection (NVR device)
- Emergency stop button
- Long lasting lubricant providing abrasion resistant transmission
- Timing belt transmission
- All metal and die-cast aluminium body
- Non-slip rubber feet
- · Quiet operation

# **Standard Accessories / Attachments**

- 1 x Whisk
- 1 x Beater
- 1 x Dough hook
- 1 x 10 litre Stainless steel bowl