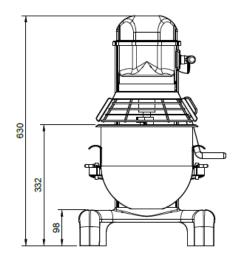

# **Drawing**

# **Dimensions | Shipping Information**

| Model | Overall Dimensions<br>D x W x H (mm) | Net Weight<br>(kg) | Packed Dimensions<br>D x W x H (mm) | Packed<br>Weight (kg) | Volume<br>(m3) |  |
|-------|--------------------------------------|--------------------|-------------------------------------|-----------------------|----------------|--|
| MP10  | 455 x 403 x 630                      | 62                 | 580 x 450 x 800                     | 72                    | 0.209          |  |