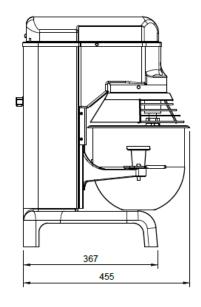

# **Drawing**

# **Dimensions | Shipping Information**

| Model | Overall Dimensions<br>D x W x H (mm) | Net Weight<br>(kg) | Packed Dimensions<br>D x W x H (mm) | Packed<br>Weight (kg) | Volume<br>(m3) |  |
|-------|--------------------------------------|--------------------|-------------------------------------|-----------------------|----------------|--|
| MP10  | 455 x 403 x 630                      | 62                 | 580 x 450 x 800                     | 72                    | 0.209          |  |