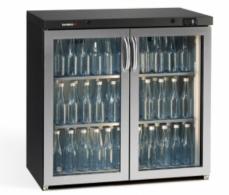

# MG3/250GCS

#### Some features of Maxiglass

- Holds a large capacity with a small footprint
- wide range of models available, to cater for all bar requirements
- Ergonomically degined with the user in mind

### Storage capacity

225 x 300ml bottles, 225 x 330ml bottles