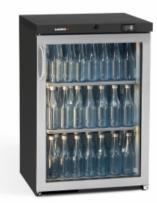

### What is Maxiglass

Maxiglass Noverta Premium bottle coolers are designed with presentation in mind. Bottled drinks are displayed clearly so your customers waste no time in choosing what to buy. Bottles are served at the optimum temperature making sure quality drinks taste great. Maxiglass Noverta Premuim guarantee savings with lower energy consumption.

#### Some features of Maxiglass

- Holds a large capacity with a small footprint
- wide range of models available, to cater for all bar requirements
- Ergonomically degined with the user in mind

### Storage capacity

151 x 300ml bottles, 143 x 330ml bottles