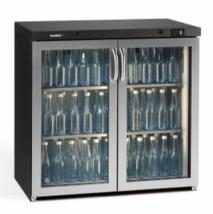

# > LG3/250GCS

#### What is Maxiglass

Maxiglass Noverta Premium bottle coolers are designed with presentation in mind. Bottled drinks are displayed clearly so your customers waste no time in choosing what to buy. Bottles are served at the optimum temperature making sure quality drinks taste great. Maxiglass Noverta Premuim guarantee savings with lower energy consumption.

# Storage capacity

225 x 300ml bottles, 150 x 330ml bottles