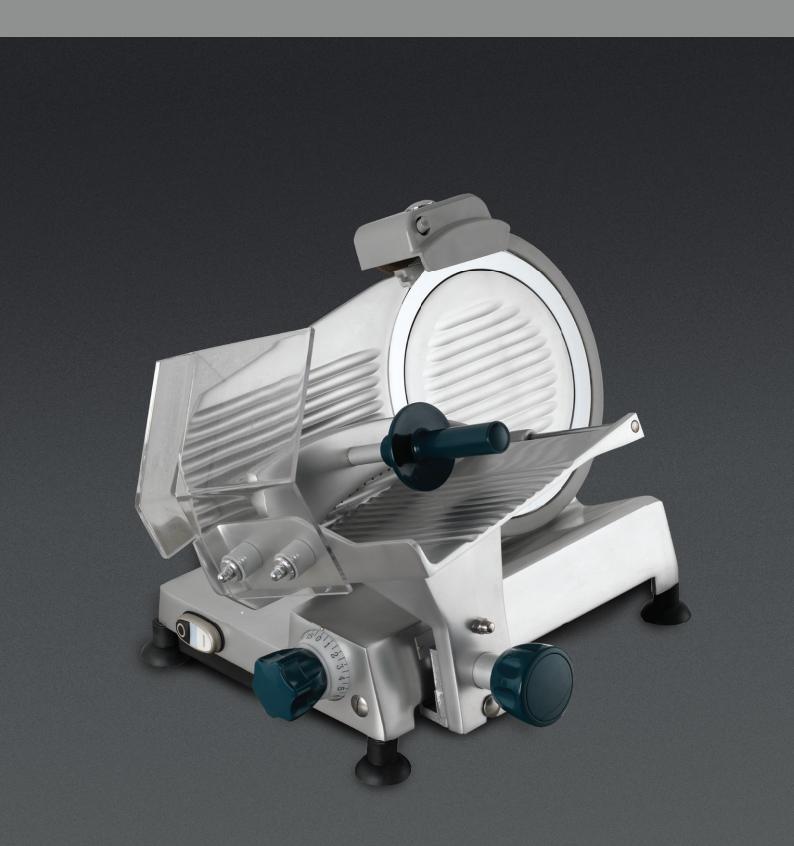

#### SL250-10 & SL300-10

- Detachable carriage and removable blade (tool supplied) makes cleaning easy
- > Precisely balanced for effortless slicing
- > Blade ring guard for safety when blade is removed
- > Interlocked carriage and gauge plate for safety
- > Built-in, two stone sharpener, easy to keep the blade sharp
- Smooth anodised aluminium body for hygiene
- > Indicator light for safety
- > Slices food up to 20mm thick
- > Fully CE marked
- > Steel blade

## SL350-10

- Detachable carriage and removable blade (tool supplied) makes cleaning easy
- > Heavy duty construction for commercial use
- > Precisely balanced for effortless slicing
- > Blade ring guard for safety when blade is removed
- > Interlocked carriage and gauge plate for safety
- > Built-in, two stone sharpener, easy to keep the blade sharp
- > Smooth anodised aluminium body for hygiene
- > Indicator light for safety
- > Slices food up to 20mm thick
- > Fully CE marked