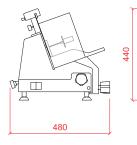

# FOOD PREPARATION **GRAVITY FEED SLICERS**

SL250-10

**1 - CABLE LOCATION** 

SL300-10

**1 - CABLE LOCATION** 

SL350-10 580 10 0 1Vh 590 390 787 612

| Model               | SL250-10                 | SL300-10                 | SL350-10                 |
|---------------------|--------------------------|--------------------------|--------------------------|
| Voltage             | 230/50/1                 | 230/50/1                 | 230/50/1                 |
| Rating              | 0.15 kW                  | 0.15 kW                  | 0.35 kW                  |
| Drive               | Poly V Belt              | Poly V Belt              | Poly V Belt              |
| Blade               | 250mm                    | 300mm                    | 350mm                    |
| Blade Speed         | 290 r.p.m                | 310 r.p.m                | 220 r.p.m                |
| Cutting (round cut) | 250mm                    | 230mm                    | 250mm                    |
| Blade Sharpener     | Intergrated sharpening   | Intergrated sharpening   | 2 stone - sharpener      |
|                     | and deburring system     | and deburring system     | and hone                 |
| Cable               | 1 metre with 13 amp plug | 1 metre with 13 amp plug | 1 metre with 13 amp plug |
| Net Weight          | 13kg                     | 19kg                     | 50kg                     |
| Gross Weight        | 25kg                     | 30kg                     | 56kg                     |