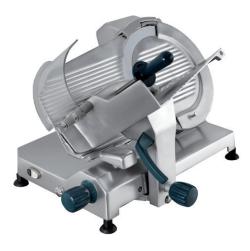

## SL350-10

- Detachable carriage and removable blade (tool supplied) makes cleaning easy
- > Heavy duty construction for commercial use
- > Precisely balanced for effortless slicing
- > Blade ring guard for safety when blade is removed
- > Interlocked carriage and gauge plate for safety
- > Built-in, two stone sharpener, easy to keep the blade sharp
- > Smooth anodised aluminium body for hygiene
- > Indicator light for safety
- > Slices food up to 20mm thick
- > Fully CE marked