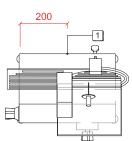

# FOOD PREPARATION **GRAVITY FEED SLICERS**

SL250-10

**1 - CABLE LOCATION** 

SL300-10

**1 - CABLE LOCATION** 

SL350-10 580 10 0 1Vh 590 390 787 612

| Model               | SL250-10                 | SL300-10                 | SL350-10                 |
|---------------------|--------------------------|--------------------------|--------------------------|
| Voltage             | 230/50/1                 | 230/50/1                 | 230/50/1                 |
| Rating              | 0.15 kW                  | 0.15 kW                  | 0.35 kW                  |
| Drive               | Poly V Belt              | Poly V Belt              | Poly V Belt              |
| Blade               | 250mm                    | 300mm                    | 350mm                    |
| Blade Speed         | 290 r.p.m                | 310 r.p.m                | 220 r.p.m                |
| Cutting (round cut) | 250mm                    | 230mm                    | 250mm                    |
| Blade Sharpener     | Intergrated sharpening   | Intergrated sharpening   | 2 stone - sharpener      |
|                     | and deburring system     | and deburring system     | and hone                 |
| Cable               | 1 metre with 13 amp plug | 1 metre with 13 amp plug | 1 metre with 13 amp plug |
| Net Weight          | 13kg                     | 19kg                     | 50kg                     |
| Gross Weight        | 25kg                     | 30kg                     | 56kg                     |