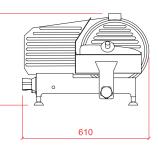

# FOOD PREPARATION **GRAVITY FEED SLICERS**

SL250-10

**1 - CABLE LOCATION** 

SL300-10

**1 - CABLE LOCATION** 

SL350-10 580 10 0 1Vh 590 390 787 612

| Model               | SL250-10                 | SL300-10                 | SL350-10                 |
|---------------------|--------------------------|--------------------------|--------------------------|
| Voltage             | 230/50/1                 | 230/50/1                 | 230/50/1                 |
| Rating              | 0.15 kW                  | 0.15 kW                  | 0.35 kW                  |
| Drive               | Poly V Belt              | Poly V Belt              | Poly V Belt              |
| Blade               | 250mm                    | 300mm                    | 350mm                    |
| Blade Speed         | 290 r.p.m                | 310 r.p.m                | 220 r.p.m                |
| Cutting (round cut) | 250mm                    | 230mm                    | 250mm                    |
| Blade Sharpener     | Intergrated sharpening   | Intergrated sharpening   | 2 stone - sharpener      |
|                     | and deburring system     | and deburring system     | and hone                 |
| Cable               | 1 metre with 13 amp plug | 1 metre with 13 amp plug | 1 metre with 13 amp plug |
| Net Weight          | 13kg                     | 19kg                     | 50kg                     |
| Gross Weight        | 25kg                     | 30kg                     | 56kg                     |