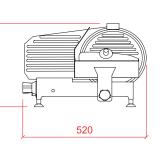

# FOOD PREPARATION **GRAVITY FEED SLICERS**

SL250-10

**1 - CABLE LOCATION** 

SL300-10

**1 - CABLE LOCATION** 

SL350-10 580 10 0 1Vh 590 390 787 612

| Model               | SL250-10                 | SL300-10                 | SL350-10                 |
|---------------------|--------------------------|--------------------------|--------------------------|
| Voltage             | 230/50/1                 | 230/50/1                 | 230/50/1                 |
| Rating              | 0.15 kW                  | 0.15 kW                  | 0.35 kW                  |
| Drive               | Poly V Belt              | Poly V Belt              | Poly V Belt              |
| Blade               | 250mm                    | 300mm                    | 350mm                    |
| Blade Speed         | 290 r.p.m                | 310 r.p.m                | 220 r.p.m                |
| Cutting (round cut) | 250mm                    | 230mm                    | 250mm                    |
| Blade Sharpener     | Intergrated sharpening   | Intergrated sharpening   | 2 stone - sharpener      |
|                     | and deburring system     | and deburring system     | and hone                 |
| Cable               | 1 metre with 13 amp plug | 1 metre with 13 amp plug | 1 metre with 13 amp plug |
| Net Weight          | 13kg                     | 19kg                     | 50kg                     |
| Gross Weight        | 25kg                     | 30kg                     | 56kg                     |