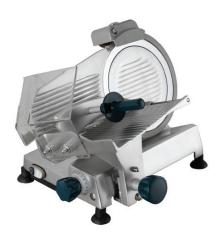

#### SL250-10 & SL300-10

- Detachable carriage and removable blade (tool supplied) makes cleaning easy
- > Precisely balanced for effortless slicing
- > Blade ring guard for safety when blade is removed
- > Interlocked carriage and gauge plate for safety
- > Built-in, two stone sharpener, easy to keep the blade sharp
- Smooth anodised aluminium body for hygiene
- > Indicator light for safety
- > Slices food up to 20mm thick
- > Fully CE marked
- > Steel blade