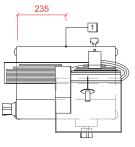

# FOOD PREPARATION **GRAVITY FEED SLICERS**

SL250-10

**1 - CABLE LOCATION** 

SL300-10

**1 - CABLE LOCATION** 

SL350-10 580 10 0 1Vh 590 390 787 612

| Model               | SL250-10                 | SL300-10                 | SL350-10                 |
|---------------------|--------------------------|--------------------------|--------------------------|
| Voltage             | 230/50/1                 | 230/50/1                 | 230/50/1                 |
| Rating              | 0.15 kW                  | 0.15 kW                  | 0.35 kW                  |
| Drive               | Poly V Belt              | Poly V Belt              | Poly V Belt              |
| Blade               | 250mm                    | 300mm                    | 350mm                    |
| Blade Speed         | 290 r.p.m                | 310 r.p.m                | 220 r.p.m                |
| Cutting (round cut) | 250mm                    | 230mm                    | 250mm                    |
| Blade Sharpener     | Intergrated sharpening   | Intergrated sharpening   | 2 stone - sharpener      |
|                     | and deburring system     | and deburring system     | and hone                 |
| Cable               | 1 metre with 13 amp plug | 1 metre with 13 amp plug | 1 metre with 13 amp plug |
| Net Weight          | 13kg                     | 19kg                     | 50kg                     |
| Gross Weight        | 25kg                     | 30kg                     | 56kg                     |