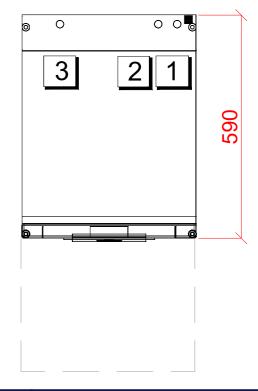

# Water 22mm CONNECTION VIA 2 METRE FLEXIBLE HOSE,

FEMALE TERMINATION.

WATER SUPPLY 10°C TO 65°C @ 0.5 TO 10.0 BAR MAX. INITIAL TANK FILL 8 LITRES.

RINSE WATER USAGE 1.9 LITRES PER CYCLE. MAX USAGE 110 LITRES PER HOUR.

OUR MACHINES ARE SUPPLIED WITH CLASS 'AA' AIR GAP AS STANDARD.

## Other Services

RINSE AGENT HOSE - 2.5 METRE FLEXIBLE. DETERGENT HOSE - 2.5 METRE FLEXIBLE.