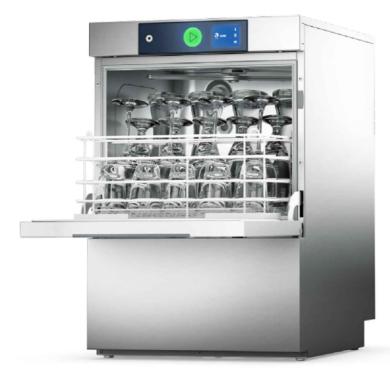

# **UNDERCOUNTER GLASSWASHERS GC SERIES**

HOBART UK. SOUTHGATÉ WAY, ORTON SOUTHGATE, PETERBOROUGH. PE2 6GN 0844 888 7777

www.hobartuk.com

**Undercounter Glasswasher** 

GCSW-20B