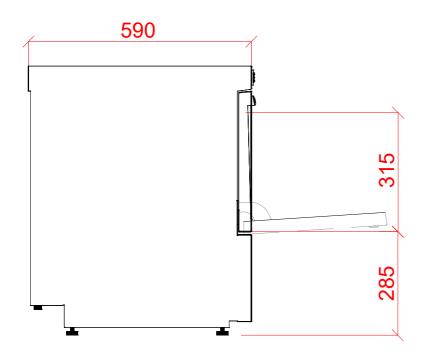

### 2 Drain

DRAIN - 1.75 METRE FLEXIBLE HOSE TO A 40mm TRAPPED STANDPIPE 600mm MAX A.F.F.L

FLOW RATE 30 LITRES PER MINUTE.

#### 3 Electric

2.8kW 230/50/1 FUSED AT 1 x 13amps.
MACHINE SUPPLIED WITH 2.0 METRES OF CABLE CONFIGURABLE TO:

5.6kW 230/50/1 FUSED AT 25amps