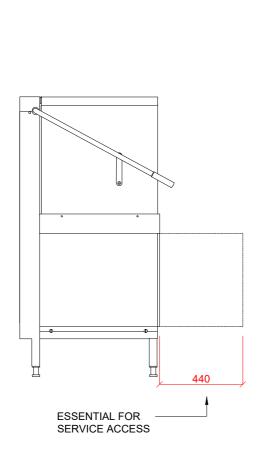

## 2 Drain

DRAIN - 2 METRE FLEXIBLE HOSE TO A 40 mm TRAPPED STANDPIPE 500mm A.F.F.L.

FLOW RATE 30 LITRES PER MINUTE.