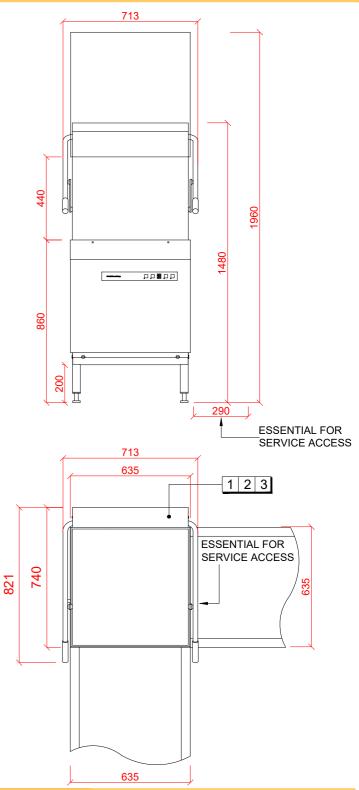

## 1 Water

22mm CONNECTION VIA 2 METRE FLEXIBLE HOSE, FEMALE TERMINATION. WATER SUPPLY 60°C (2° TO 8° CLARK MAX) @ 0.4 TO 10 BAR MAX.
INITIAL TANK FILL 21 LITRES.
RINSE WATER USAGE 2.9 LITRES PER CYCLE.
OUR MACHINES ARE SUPPLIED WITH

CLASS 'AA' AIR GAP AS STANDARD.

## 2 Drain

DRAIN - 2 METRE FLEXIBLE HOSE TO A 40 mm TRAPPED STANDPIPE 500mm A.F.F.L.

FLOW RATE 30 LITRES PER MINUTE.

## Other Services

RINSE AGENT HOSE - 2.0 METRE FLEXIBLE. DETERGENT HOSE - 2.0 METRE FLEXIBLE.

## 3 Electric

6.6kW 400/50/3N FUSED AT: 3 x 16amps

MACHINE SUPPLIED WITH 2.5 METRES OF CABLE.