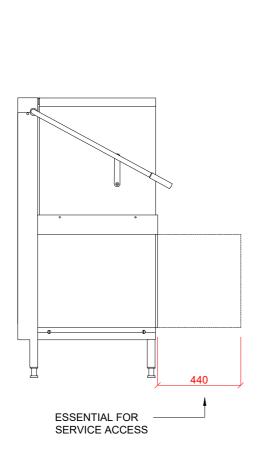

# ECOMAX HOOD TYPE





ECOMAX (HOBART UK) SOUTHGATE WAY, ORTON SOUTHGATE, PETERBOROUGH. PE2 6GN

TEL: 0870 168 8881 www.hobartindependent.co.uk

# Hood Type Dishwasher with Softener

#### EcomaxH604SW-12E





# 1 Water

22mm CONNECTION VIA 2 METRE FLEXIBLE HOSE, FEMALE TERMINATION. WATER SUPPLY 60°C (2° TO 8° CLARK MAX) @ 0.4 TO 10 BAR MAX.
INITIAL TANK FILL 21 LITRES.
RINSE WATER USAGE 2.9 LITRES PER CYCLE.
OUR MACHINES ARE SUPPLIED WITH

CLASS 'AA' AIR GAP AS STANDARD.

### 2 Drain

DRAIN - 2 METRE FLEXIBLE HOSE TO A 40 mm TRAPPED STANDPIPE 500mm A.F.F.L.

FLOW RATE 30 LITRES PER MINUTE.

### Other Services

RINSE AGENT HOSE - 2.0 METRE FLEXIBLE. DETERGENT HOSE - 2.0 METRE FLEXIBLE.

### 3 Electric

6.6kW 400/50/3N FUSED AT: 3 x 16amps

MACHINE SUPPLIED WITH 2.5 METRES OF CABLE.

### Notes

PLOT SCALE: 1:20