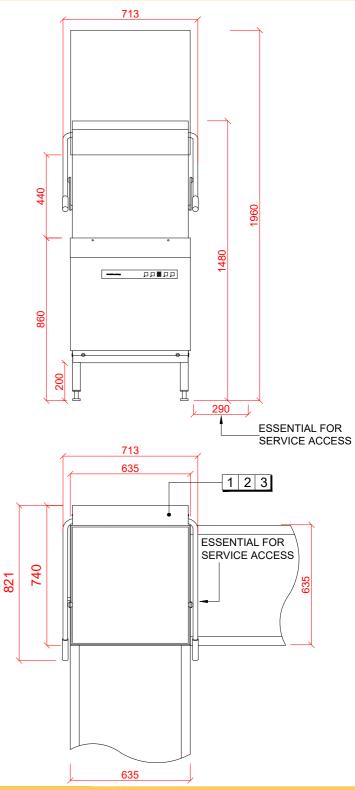

# ECOMAX HOOD TYPE





ECOMAX (HOBART UK) SOUTHGATE WAY, ORTON SOUTHGATE, PETERBOROUGH. PE2 6GN

TEL: 0870 168 8881 www.hobartindependent.co.uk

# Hood Type Dishwasher with Softener

#### EcomaxH604SW-12E





# 1 Water

22mm CONNECTION VIA 2 METRE FLEXIBLE HOSE, FEMALE TERMINATION. WATER SUPPLY 60°C (2° TO 8° CLARK MAX) @ 0.4 TO 10 BAR MAX.
INITIAL TANK FILL 21 LITRES.
RINSE WATER USAGE 2.9 LITRES PER CYCLE.
OUR MACHINES ARE SUPPLIED WITH

CLASS 'AA' AIR GAP AS STANDARD.

### 2 Drain

DRAIN - 2 METRE FLEXIBLE HOSE TO A 40 mm TRAPPED STANDPIPE 500mm A.F.F.L.

FLOW RATE 30 LITRES PER MINUTE.

### Other Services

RINSE AGENT HOSE - 2.0 METRE FLEXIBLE. DETERGENT HOSE - 2.0 METRE FLEXIBLE.

### 3 Electric

6.6kW 400/50/3N FUSED AT: 3 x 16amps

MACHINE SUPPLIED WITH 2.5 METRES OF CABLE.

### Notes

PLOT SCALE: 1:20