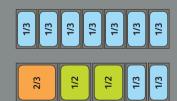

# Suggested Gastronorm pan arrangements

> An unlimited amount of pan arrangements are possible with the Foster Pan Chiller range and the plans below represent two suggested layouts:

### PC189/9