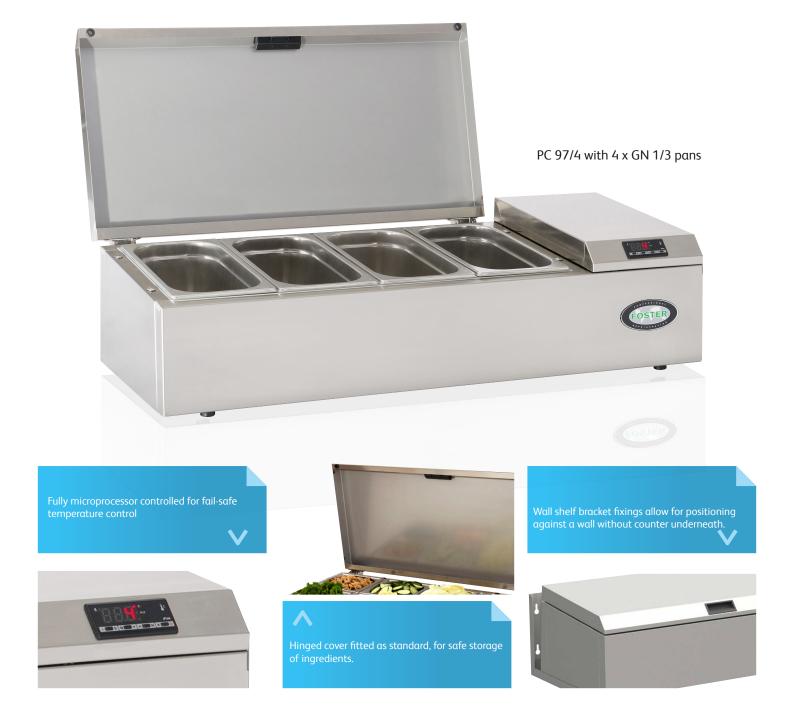

## Flexible | Added Value | Low-Cost

Foster's Pan Chillers are designed to conveniently turn any work surface into a flexible, refrigerated preparation counter or server. The versatile Pan Chiller range can be wall mounted or free standing, whilst the hinged cover allows for safe storage of ingredients with the flexibility to stay open during preparation, thereby making the ideal solution for assembling pizzas, sandwiches, salads and desserts.

## Features and benefits

- > Pans are refrigerated to meet food storage regulations, optimise safety and to help your business produce delicious food every time
- > Our flexible system accepts many different combinations of gastronorm pans to suit your requirements, whatever the nature of your catering business
- > Foodsafe stainless steel construction throughout for a hygienic and robust finish
- > Fully microprocessor controlled for fail-safe temperature control
- > Rubber feet fitted as standard to allow for secure placement
- > Hinged cover designed to stay open for easy access to content, whilst also allowing ease of cleaning