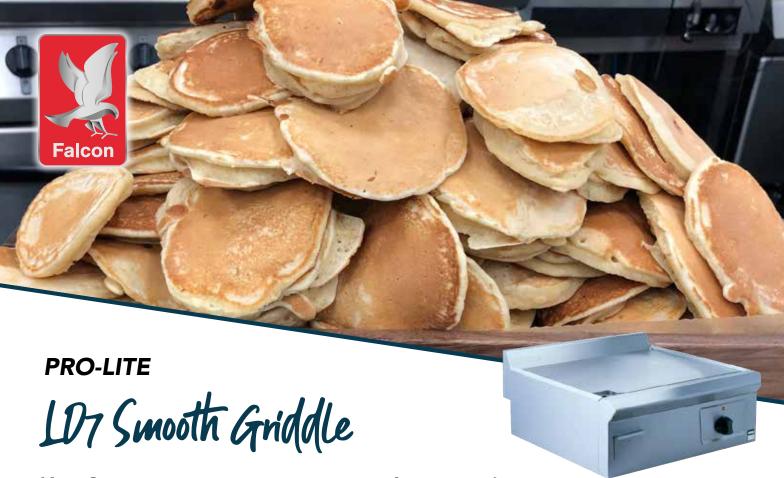

## Key features

- Smooth stainless steel griddle plate
  - Provides consistent heat across the cooking surface
- Easy to clean
  - Direct all debris & fat into the removable fat jug
- Easy install
  - Countertop model comes supplied with 13A plug
- Stainless steel finish
  - Easy to clean and keep clean