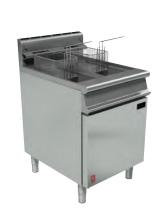

# Twin Pan Fryer

#### Key features

- Energy efficient, high performance burners
  - Quick heat up and recovery times
- Pans independently controlled
  - Energy efficient as only use one pan during quieter periods
- Stainless steel hob with mild steel pans
  - Robust construction to withstand busy demands
- Temperature range between 140 190°C
  - Variable, precise control
- Sediment collection zone
  - Keeps all cleaner for longer
- · Piezo ignition
  - Simple, trouble-free operation
- Fast-acting safety thermostat
  - Power cut to unit if oil overheats
- Supplied with fish grid, basket and lid
  - Everything you need to start frying