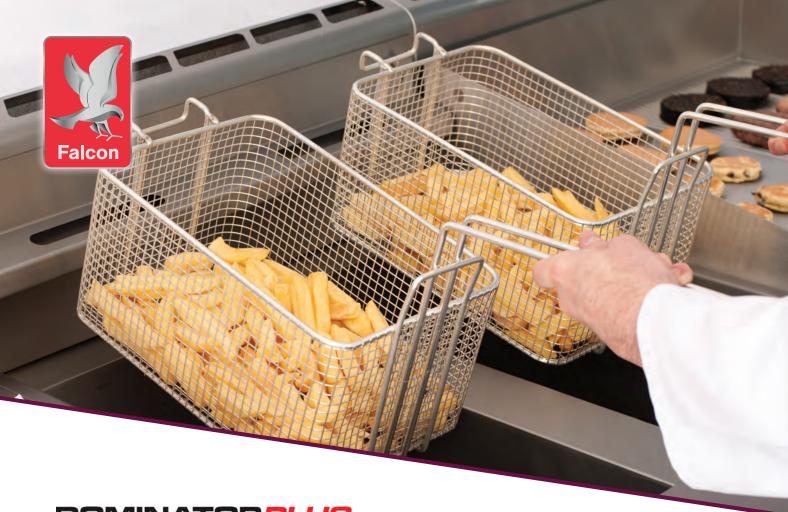

#### **DOMINATORPLUS**

## G3865 Twin Pan Fryer

#### Key features

- Energy efficient, high performance burners
  - Quick heat up and recovery times
- Pans independently controlled
  - Energy efficient as only use one pan during quieter periods
- Stainless steel hob with mild steel pans
  - Robust construction to withstand busy demands
- Temperature range between 140 190°C
  - Variable, precise control
- Sediment collection zone
  - Keeps all cleaner for longer
- · Piezo ignition
  - Simple, trouble-free operation
- Fast-acting safety thermostat
  - Power cut to unit if oil overheats
- Supplied with fish grid, basket and lid
  - Everything you need to start frying