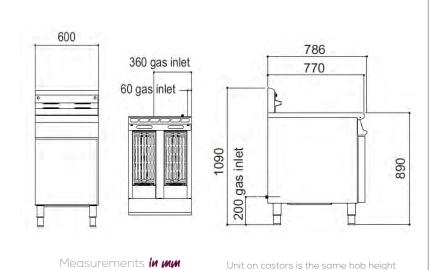

Install unit on a level, fireproof surface in a well-lit, draught free position. If floor is made of a combustible material, local fire requirements must be checked to ensure compliance.

A clearance of 150mm should be observed between appliance and any combustible wall.

### Specification details

| Total rating (natural and propane - kW - Nett)       33.4         Total rating (natural and propane - btu/hr - gross)       125,400         Inlet size (natural and propane)       1/2" BSP x 2*         Flow rate - natural (m³/hr)       3.5         Flow rate - propane (kg/hr)       2 x 1.23         Inlet pressure (natural and propane - mbar)       20 / 37         Operating pressure (natural and propane - mbar)       13 / 34.5         Oil capacity (litres)       2 x 15         Hourly chip output (kg)       2 x 32         Weight (kg)       99         Packed weight (kg)       106         Packed dimensions (w x d x h - mm)       650 x 1000 x 1300 |                                                     | •                 |            |                   |
|--------------------------------------------------------------------------------------------------------------------------------------------------------------------------------------------------------------------------------------------------------------------------------------------------------------------------------------------------------------------------------------------------------------------------------------------------------------------------------------------------------------------------------------------------------------------------------------------------------------------------------------------------------------------------|-----------------------------------------------------|-------------------|------------|-------------------|
| Inlet size (natural and propane)  1/2" BSP x 2*  Flow rate - natural (m³/hr)  3.5  Flow rate - propane (kg/hr)  2 x 1.23  Inlet pressure (natural and propane - mbar)  20 / 37  Operating pressure (natural and propane - mbar)  31 / 34.5  Oil capacity (litres)  4 x 15  Hourly chip output (kg)  2 x 32  Weight (kg)  Packed weight (kg)  106  Packed dimensions (w x d x h - mm)  1/2" BSP x 2*  2 x 1.23  2 x 1.23  1 3 / 34.5  2 x 1.5  1 3 / 34.5  1 5 / 34.5  1 6 / 3 / 3 / 3 / 3 / 3 / 3 / 3 / 3 / 3 /                                                                                                                                                          | Total rating (natural and propane - kW - Nett)      |                   |            | 33.4              |
| Flow rate - natural (m³/hr)       3.5         Flow rate - propane (kg/hr)       2 x 1.23         Inlet pressure (natural and propane - mbar)       20 / 37         Operating pressure (natural and propane - mbar)       13 / 34.5         Oil capacity (litres)       2 x 15         Hourly chip output (kg)       2 x 32         Weight (kg)       99         Packed weight (kg)       106         Packed dimensions (w x d x h - mm)       650 x 1000 x 1300                                                                                                                                                                                                          | Total rating (natural and propane - btu/hr - gross) |                   |            | 125,400           |
| Flow rate - propane (kg/hr)       2 x 1.23         Inlet pressure (natural and propane - mbar)       20 / 37         Operating pressure (natural and propane - mbar)       13 / 34.5         Oil capacity (litres)       2 x 15         Hourly chip output (kg)       2 x 32         Weight (kg)       99         Packed weight (kg)       106         Packed dimensions (w x d x h - mm)       650 x 1000 x 1300                                                                                                                                                                                                                                                        | Inlet size (natural and propane)                    |                   |            | 1/2" BSP x 2*     |
| Inlet pressure (natural and propane - mbar)  Operating pressure (natural and propane - mbar)  Oil capacity (litres)  Hourly chip output (kg)  Veight (kg)  Packed weight (kg)  Packed dimensions (w x d x h - mm)  20 / 37  2 x 15  2 x 15  2 x 32  4 yeight (kg)  99  650 x 1000 x 1300                                                                                                                                                                                                                                                                                                                                                                                 | Flow rate - natural (m³/hr)                         |                   |            | 3.5               |
| Operating pressure (natural and propane - mbar)       13 / 34.5         Oil capacity (litres)       2 x 15         Hourly chip output (kg)       2 x 32         Weight (kg)       99         Packed weight (kg)       106         Packed dimensions (w x d x h - mm)       650 x 1000 x 1300                                                                                                                                                                                                                                                                                                                                                                             | Flow rate - propane (kg/hr)                         |                   |            | 2 x 1.23          |
| Oil capacity (litres)       2 x 15         Hourly chip output (kg)       2 x 32         Weight (kg)       99         Packed weight (kg)       106         Packed dimensions (w x d x h - mm)       650 x 1000 x 1300                                                                                                                                                                                                                                                                                                                                                                                                                                                     | Inlet pressure (natural and propane - mbar)         |                   |            | 20 / 37           |
| Hourly chip output (kg)       2 x 32         Weight (kg)       99         Packed weight (kg)       106         Packed dimensions (w x d x h - mm)       650 x 1000 x 1300                                                                                                                                                                                                                                                                                                                                                                                                                                                                                                | Operating pressure (natural and propane - mbar)     |                   |            | 13 / 34.5         |
| Weight (kg)       99         Packed weight (kg)       106         Packed dimensions (w x d x h - mm)       650 x 1000 x 1300                                                                                                                                                                                                                                                                                                                                                                                                                                                                                                                                             | Oil capacity (litres)                               |                   |            | 2 x 15            |
| Packed weight (kg) 106 Packed dimensions (w x d x h - mm) 650 x 1000 x 1300                                                                                                                                                                                                                                                                                                                                                                                                                                                                                                                                                                                              | Hourly chip output (kg)                             |                   |            | 2 x 32            |
| Packed dimensions (w x d x h - mm) 650 x 1000 x 1300                                                                                                                                                                                                                                                                                                                                                                                                                                                                                                                                                                                                                     | Weight (kg)                                         |                   |            | 99                |
|                                                                                                                                                                                                                                                                                                                                                                                                                                                                                                                                                                                                                                                                          | Packed weight (kg)                                  |                   |            | 106               |
| GTIN numbers                                                                                                                                                                                                                                                                                                                                                                                                                                                                                                                                                                                                                                                             | Packed dimensions (w x d x h - mm)                  |                   |            | 650 x 1000 x 1300 |
|                                                                                                                                                                                                                                                                                                                                                                                                                                                                                                                                                                                                                                                                          |                                                     |                   |            |                   |
| Nat Gas (feet)                                                                                                                                                                                                                                                                                                                                                                                                                                                                                                                                                                                                                                                           | Nat Gas (feet)                                      | Nat Gas (castors) | LPG (feet) | LPG (castors)     |
|                                                                                                                                                                                                                                                                                                                                                                                                                                                                                                                                                                                                                                                                          |                                                     |                   |            |                   |