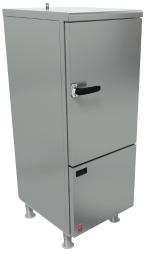

# DOMINATORPLUS

G3478 Steaming Oven

#### Key features

- 1/1 gastronorm compatible
  Easy to trasnfer directly to serving areas
- Six shelf positions with six shelves supplied - Ideal for bulk or individual food items
- Manually operated drain system
   Reduces installation time and cost
- 304 stainless steel oven interior
  Guaranteed to provide a long life of service
- Removable shelf hangers
   Makes it easier to clean oven chamber
- Supplied with flanged feet
  Easily secure oven to floor for added safety
- Piezo ignition
   Simple and problem-free operation
- Fail-safe protection mode
   Need more details for this