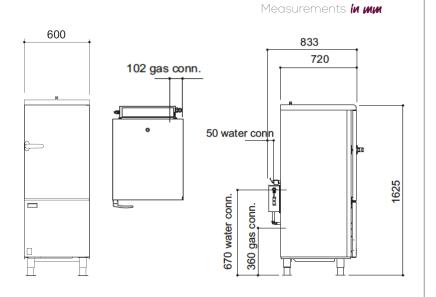

| Specification | details |
|---------------|---------|
|---------------|---------|

| •                                                   |                   |     |  |
|-----------------------------------------------------|-------------------|-----|--|
| Total rating (natural and propane - kW - Nett)      | 14                |     |  |
| Total rating (natural and propane - btu/hr - gross) | 52,545            |     |  |
| Inlet size (natural and propane)                    | 1/2" BSP          |     |  |
| Flow rate - natural (m³/hr)                         | 1.46              |     |  |
| Flow rate - propane (kg/hr)                         | 1.09              |     |  |
| Inlet pressure (natural and propane - mbar)         | 20 / 37           |     |  |
| Operating pressure (natural and propane - mbar)     | 10 / 34           |     |  |
| Electrical supply voltage                           | 230V~             |     |  |
| Water connection (BSP)                              | 1/2"              |     |  |
| Pan dimensions (w x d x h - mm)                     | 720 x 430 x 200   |     |  |
| Water capacity (litres)                             | 60                |     |  |
| Weight (kg)                                         | 118               |     |  |
| Packed weight (kg)                                  | 130               |     |  |
| Packed dimensions (w x d x h - mm)                  | 650 x 1000 x 1850 |     |  |
| GTIN numbers                                        | Nat Gas           | LPG |  |
|                                                     |                   |     |  |