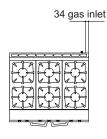

### Specification details

| Total rating (natural and propane - btu/hr - gross)  Inlet size (natural and propane)  Flow rate - natural (m³/hr)  Flow rate - propane (kg/hr)  Inlet pressure (natural and propane - mbar)  Operating pressure (natural and propane - mbar)  Hob burner rating * (natural and propane - kW)  Hob burner rating * (natural and propane - btu/hr)  Oven burner rating * (natural and propane - kW)  7.1  Oven burner rating * (natural and propane - btu/hr)  Oven dimensions (w x d x h - mm)  Oven shelf (w x d - mm)  700 x 535                                                                                                                                                                                                                                                                                                                                                                                                                                                                                                                                                                                                                                                                                                                                                                                                                                                                                                                                                                                                                                                                                                                                                                                                                                                                                                                                                                                                                                                                                                                                                                                             |
|--------------------------------------------------------------------------------------------------------------------------------------------------------------------------------------------------------------------------------------------------------------------------------------------------------------------------------------------------------------------------------------------------------------------------------------------------------------------------------------------------------------------------------------------------------------------------------------------------------------------------------------------------------------------------------------------------------------------------------------------------------------------------------------------------------------------------------------------------------------------------------------------------------------------------------------------------------------------------------------------------------------------------------------------------------------------------------------------------------------------------------------------------------------------------------------------------------------------------------------------------------------------------------------------------------------------------------------------------------------------------------------------------------------------------------------------------------------------------------------------------------------------------------------------------------------------------------------------------------------------------------------------------------------------------------------------------------------------------------------------------------------------------------------------------------------------------------------------------------------------------------------------------------------------------------------------------------------------------------------------------------------------------------------------------------------------------------------------------------------------------------|
| Flow rate - natural (m³/hr)  Flow rate - propane (kg/hr)  Inlet pressure (natural and propane - mbar)  Operating pressure (natural and propane - mbar)  Hob burner rating * (natural and propane - kW)  To a significant of the significant of th |
| Flow rate - propane (kg/hr)  Inlet pressure (natural and propane - mbar)  Operating pressure (natural and propane - mbar)  Hob burner rating * (natural and propane - kW)  Hob burner rating * (natural and propane - btu/hr)  Oven burner rating * (natural and propane - kW)  7.1  Oven burner rating * (natural and propane - btu/hr)  Oven dimensions (w x d x h - mm)  2.90  15 / 37  15 / 37  19,900 x 6  7.1  26,600  700 x 535 x 430                                                                                                                                                                                                                                                                                                                                                                                                                                                                                                                                                                                                                                                                                                                                                                                                                                                                                                                                                                                                                                                                                                                                                                                                                                                                                                                                                                                                                                                                                                                                                                                                                                                                                   |
| Inlet pressure (natural and propane - mbar)  Operating pressure (natural and propane - mbar)  Hob burner rating * (natural and propane - kW)  Hob burner rating * (natural and propane - btu/hr)  Oven burner rating * (natural and propane - kW)  7.1  Oven burner rating * (natural and propane - btu/hr)  Oven burner rating * (natural and propane - btu/hr)  Oven dimensions (w x d x h - mm)  700 x 535 x 430                                                                                                                                                                                                                                                                                                                                                                                                                                                                                                                                                                                                                                                                                                                                                                                                                                                                                                                                                                                                                                                                                                                                                                                                                                                                                                                                                                                                                                                                                                                                                                                                                                                                                                            |
| Operating pressure (natural and propane - mbar)  Hob burner rating * (natural and propane - kW)  5.3 x 6  Hob burner rating * (natural and propane - btu/hr)  Oven burner rating * (natural and propane - kW)  7.1  Oven burner rating * (natural and propane - btu/hr)  Oven burner rating * (natural and propane - btu/hr)  Oven dimensions (w x d x h - mm)  700 x 535 x 430                                                                                                                                                                                                                                                                                                                                                                                                                                                                                                                                                                                                                                                                                                                                                                                                                                                                                                                                                                                                                                                                                                                                                                                                                                                                                                                                                                                                                                                                                                                                                                                                                                                                                                                                                |
| Hob burner rating * (natural and propane - kW)  Hob burner rating * (natural and propane - btu/hr)  Oven burner rating * (natural and propane - kW)  7.1  Oven burner rating * (natural and propane - btu/hr)  Oven dimensions (w x d x h - mm)  700 x 535 x 430                                                                                                                                                                                                                                                                                                                                                                                                                                                                                                                                                                                                                                                                                                                                                                                                                                                                                                                                                                                                                                                                                                                                                                                                                                                                                                                                                                                                                                                                                                                                                                                                                                                                                                                                                                                                                                                               |
| Hob burner rating * (natural and propane - btu/hr)  Oven burner rating * (natural and propane - kW)  7.1  Oven burner rating * (natural and propane - btu/hr)  Oven dimensions (w x d x h - mm)  700 x 535 x 430                                                                                                                                                                                                                                                                                                                                                                                                                                                                                                                                                                                                                                                                                                                                                                                                                                                                                                                                                                                                                                                                                                                                                                                                                                                                                                                                                                                                                                                                                                                                                                                                                                                                                                                                                                                                                                                                                                               |
| Oven burner rating * (natural and propane - kW)  7.1  Oven burner rating * (natural and propane - btu/hr)  26,600  Oven dimensions (w x d x h - mm)  700 x 535 x 430                                                                                                                                                                                                                                                                                                                                                                                                                                                                                                                                                                                                                                                                                                                                                                                                                                                                                                                                                                                                                                                                                                                                                                                                                                                                                                                                                                                                                                                                                                                                                                                                                                                                                                                                                                                                                                                                                                                                                           |
| Oven burner rating * (natural and propane - btu/hr)  26,600  Oven dimensions (w x d x h - mm)  700 x 535 x 430                                                                                                                                                                                                                                                                                                                                                                                                                                                                                                                                                                                                                                                                                                                                                                                                                                                                                                                                                                                                                                                                                                                                                                                                                                                                                                                                                                                                                                                                                                                                                                                                                                                                                                                                                                                                                                                                                                                                                                                                                 |
| Oven dimensions (w x d x h - mm) 700 x 535 x 430                                                                                                                                                                                                                                                                                                                                                                                                                                                                                                                                                                                                                                                                                                                                                                                                                                                                                                                                                                                                                                                                                                                                                                                                                                                                                                                                                                                                                                                                                                                                                                                                                                                                                                                                                                                                                                                                                                                                                                                                                                                                               |
|                                                                                                                                                                                                                                                                                                                                                                                                                                                                                                                                                                                                                                                                                                                                                                                                                                                                                                                                                                                                                                                                                                                                                                                                                                                                                                                                                                                                                                                                                                                                                                                                                                                                                                                                                                                                                                                                                                                                                                                                                                                                                                                                |
| Oven shelf (w x d - mm) 700 x 535                                                                                                                                                                                                                                                                                                                                                                                                                                                                                                                                                                                                                                                                                                                                                                                                                                                                                                                                                                                                                                                                                                                                                                                                                                                                                                                                                                                                                                                                                                                                                                                                                                                                                                                                                                                                                                                                                                                                                                                                                                                                                              |
| 700 800                                                                                                                                                                                                                                                                                                                                                                                                                                                                                                                                                                                                                                                                                                                                                                                                                                                                                                                                                                                                                                                                                                                                                                                                                                                                                                                                                                                                                                                                                                                                                                                                                                                                                                                                                                                                                                                                                                                                                                                                                                                                                                                        |
| Gastronorm compatibility 2/1                                                                                                                                                                                                                                                                                                                                                                                                                                                                                                                                                                                                                                                                                                                                                                                                                                                                                                                                                                                                                                                                                                                                                                                                                                                                                                                                                                                                                                                                                                                                                                                                                                                                                                                                                                                                                                                                                                                                                                                                                                                                                                   |
| Weight (kg)                                                                                                                                                                                                                                                                                                                                                                                                                                                                                                                                                                                                                                                                                                                                                                                                                                                                                                                                                                                                                                                                                                                                                                                                                                                                                                                                                                                                                                                                                                                                                                                                                                                                                                                                                                                                                                                                                                                                                                                                                                                                                                                    |
| Packed weight (kg)                                                                                                                                                                                                                                                                                                                                                                                                                                                                                                                                                                                                                                                                                                                                                                                                                                                                                                                                                                                                                                                                                                                                                                                                                                                                                                                                                                                                                                                                                                                                                                                                                                                                                                                                                                                                                                                                                                                                                                                                                                                                                                             |
| Packed dimensions (w x d x h - mm) 1000 x 1000 x 1100                                                                                                                                                                                                                                                                                                                                                                                                                                                                                                                                                                                                                                                                                                                                                                                                                                                                                                                                                                                                                                                                                                                                                                                                                                                                                                                                                                                                                                                                                                                                                                                                                                                                                                                                                                                                                                                                                                                                                                                                                                                                          |
| GTIN numbers                                                                                                                                                                                                                                                                                                                                                                                                                                                                                                                                                                                                                                                                                                                                                                                                                                                                                                                                                                                                                                                                                                                                                                                                                                                                                                                                                                                                                                                                                                                                                                                                                                                                                                                                                                                                                                                                                                                                                                                                                                                                                                                   |
| Nat Gas (feet)                                                                                                                                                                                                                                                                                                                                                                                                                                                                                                                                                                                                                                                                                                                                                                                                                                                                                                                                                                                                                                                                                                                                                                                                                                                                                                                                                                                                                                                                                                                                                                                                                                                                                                                                                                                                                                                                                                                                                                                                                                                                                                                 |
|                                                                                                                                                                                                                                                                                                                                                                                                                                                                                                                                                                                                                                                                                                                                                                                                                                                                                                                                                                                                                                                                                                                                                                                                                                                                                                                                                                                                                                                                                                                                                                                                                                                                                                                                                                                                                                                                                                                                                                                                                                                                                                                                |