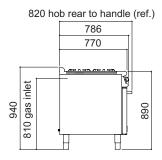

#### G3101

# Open Top Gas Range

Unit on castors is the same hob height

Measurements in mm

**End Elevation** 