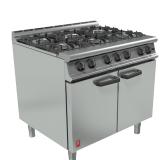

## G3101 Open Top Gas Range

#### Key features

- Energy efficient, high performance 5.3kW burners
  - Quick heat up, reduced waiting time
- Semi-sealed, pressed stainless steel hob
  - Easy to remove and keep clean
- Twin cast iron pan supports
  - Long-lasting and robust
- · Vitreous enamelled oven chamber
  - Easy to clean and to keep clean
- Wide oven temperature range of 120 270°C
  - Ideal to prepare a wide variety of food
- · Piezo ignition to oven
  - Simple, trouble-free operation
- Twin oven doors with individual catches
  - Retains heat within the oven chamber
- Oven has 5 shelf positions and allows 2 shelf cooking
  - Versatile, ideal for a wide range of menu items
- Low profile door handles
  - Reduces intrusion into work space
- Laser-etched control icons
  - Permanent, indelible markings