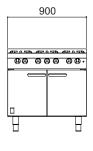

# Open Top Gas Range

Unit on castors is the same hob height

Measurements in mm

**End Elevation** 

### Specification details

| Total rating (natural and propane - btu/hr - gross)  Inlet size (natural and propane)  Flow rate - natural (m³/hr)  Flow rate - propane (kg/hr)  Inlet pressure (natural and propane - mbar)  Operating pressure (natural and propane - mbar)  Hob burner rating * (natural and propane - kW)  Hob burner rating * (natural and propane - btu/hr)  Oven burner rating * (natural and propane - kW)  7.1  Oven burner rating * (natural and propane - btu/hr)  Oven dimensions (w x d x h - mm)  Oven shelf (w x d - mm)  700 x 535                                                                                                                                                                                                                                                                                                                                                                                                                                                                                                                                                                                                                                                                                                                                                                                                                                                                                                                                                                                                                                                                                                                                                                                                                                                                                                                                                                                                                                                                                                                                                                                             |
|--------------------------------------------------------------------------------------------------------------------------------------------------------------------------------------------------------------------------------------------------------------------------------------------------------------------------------------------------------------------------------------------------------------------------------------------------------------------------------------------------------------------------------------------------------------------------------------------------------------------------------------------------------------------------------------------------------------------------------------------------------------------------------------------------------------------------------------------------------------------------------------------------------------------------------------------------------------------------------------------------------------------------------------------------------------------------------------------------------------------------------------------------------------------------------------------------------------------------------------------------------------------------------------------------------------------------------------------------------------------------------------------------------------------------------------------------------------------------------------------------------------------------------------------------------------------------------------------------------------------------------------------------------------------------------------------------------------------------------------------------------------------------------------------------------------------------------------------------------------------------------------------------------------------------------------------------------------------------------------------------------------------------------------------------------------------------------------------------------------------------------|
| Flow rate - natural (m³/hr)  Flow rate - propane (kg/hr)  Inlet pressure (natural and propane - mbar)  Operating pressure (natural and propane - mbar)  Hob burner rating * (natural and propane - kW)  To a significant of the significant of th |
| Flow rate - propane (kg/hr)  Inlet pressure (natural and propane - mbar)  Operating pressure (natural and propane - mbar)  Hob burner rating * (natural and propane - kW)  Hob burner rating * (natural and propane - btu/hr)  Oven burner rating * (natural and propane - kW)  7.1  Oven burner rating * (natural and propane - btu/hr)  Oven dimensions (w x d x h - mm)  2.90  15 / 37  15 / 37  19,900 x 6  7.1  26,600  700 x 535 x 430                                                                                                                                                                                                                                                                                                                                                                                                                                                                                                                                                                                                                                                                                                                                                                                                                                                                                                                                                                                                                                                                                                                                                                                                                                                                                                                                                                                                                                                                                                                                                                                                                                                                                   |
| Inlet pressure (natural and propane - mbar)  Operating pressure (natural and propane - mbar)  Hob burner rating * (natural and propane - kW)  Hob burner rating * (natural and propane - btu/hr)  Oven burner rating * (natural and propane - kW)  7.1  Oven burner rating * (natural and propane - btu/hr)  Oven burner rating * (natural and propane - btu/hr)  Oven dimensions (w x d x h - mm)  700 x 535 x 430                                                                                                                                                                                                                                                                                                                                                                                                                                                                                                                                                                                                                                                                                                                                                                                                                                                                                                                                                                                                                                                                                                                                                                                                                                                                                                                                                                                                                                                                                                                                                                                                                                                                                                            |
| Operating pressure (natural and propane - mbar)  Hob burner rating * (natural and propane - kW)  5.3 x 6  Hob burner rating * (natural and propane - btu/hr)  Oven burner rating * (natural and propane - kW)  7.1  Oven burner rating * (natural and propane - btu/hr)  Oven burner rating * (natural and propane - btu/hr)  Oven dimensions (w x d x h - mm)  700 x 535 x 430                                                                                                                                                                                                                                                                                                                                                                                                                                                                                                                                                                                                                                                                                                                                                                                                                                                                                                                                                                                                                                                                                                                                                                                                                                                                                                                                                                                                                                                                                                                                                                                                                                                                                                                                                |
| Hob burner rating * (natural and propane - kW)  Hob burner rating * (natural and propane - btu/hr)  Oven burner rating * (natural and propane - kW)  7.1  Oven burner rating * (natural and propane - btu/hr)  Oven dimensions (w x d x h - mm)  700 x 535 x 430                                                                                                                                                                                                                                                                                                                                                                                                                                                                                                                                                                                                                                                                                                                                                                                                                                                                                                                                                                                                                                                                                                                                                                                                                                                                                                                                                                                                                                                                                                                                                                                                                                                                                                                                                                                                                                                               |
| Hob burner rating * (natural and propane - btu/hr)  Oven burner rating * (natural and propane - kW)  7.1  Oven burner rating * (natural and propane - btu/hr)  Oven dimensions (w x d x h - mm)  700 x 535 x 430                                                                                                                                                                                                                                                                                                                                                                                                                                                                                                                                                                                                                                                                                                                                                                                                                                                                                                                                                                                                                                                                                                                                                                                                                                                                                                                                                                                                                                                                                                                                                                                                                                                                                                                                                                                                                                                                                                               |
| Oven burner rating * (natural and propane - kW)  7.1  Oven burner rating * (natural and propane - btu/hr)  26,600  Oven dimensions (w x d x h - mm)  700 x 535 x 430                                                                                                                                                                                                                                                                                                                                                                                                                                                                                                                                                                                                                                                                                                                                                                                                                                                                                                                                                                                                                                                                                                                                                                                                                                                                                                                                                                                                                                                                                                                                                                                                                                                                                                                                                                                                                                                                                                                                                           |
| Oven burner rating * (natural and propane - btu/hr)  26,600  Oven dimensions (w x d x h - mm)  700 x 535 x 430                                                                                                                                                                                                                                                                                                                                                                                                                                                                                                                                                                                                                                                                                                                                                                                                                                                                                                                                                                                                                                                                                                                                                                                                                                                                                                                                                                                                                                                                                                                                                                                                                                                                                                                                                                                                                                                                                                                                                                                                                 |
| Oven dimensions (w x d x h - mm) 700 x 535 x 430                                                                                                                                                                                                                                                                                                                                                                                                                                                                                                                                                                                                                                                                                                                                                                                                                                                                                                                                                                                                                                                                                                                                                                                                                                                                                                                                                                                                                                                                                                                                                                                                                                                                                                                                                                                                                                                                                                                                                                                                                                                                               |
|                                                                                                                                                                                                                                                                                                                                                                                                                                                                                                                                                                                                                                                                                                                                                                                                                                                                                                                                                                                                                                                                                                                                                                                                                                                                                                                                                                                                                                                                                                                                                                                                                                                                                                                                                                                                                                                                                                                                                                                                                                                                                                                                |
| Oven shelf (w x d - mm) 700 x 535                                                                                                                                                                                                                                                                                                                                                                                                                                                                                                                                                                                                                                                                                                                                                                                                                                                                                                                                                                                                                                                                                                                                                                                                                                                                                                                                                                                                                                                                                                                                                                                                                                                                                                                                                                                                                                                                                                                                                                                                                                                                                              |
| 700 800                                                                                                                                                                                                                                                                                                                                                                                                                                                                                                                                                                                                                                                                                                                                                                                                                                                                                                                                                                                                                                                                                                                                                                                                                                                                                                                                                                                                                                                                                                                                                                                                                                                                                                                                                                                                                                                                                                                                                                                                                                                                                                                        |
| Gastronorm compatibility 2/1                                                                                                                                                                                                                                                                                                                                                                                                                                                                                                                                                                                                                                                                                                                                                                                                                                                                                                                                                                                                                                                                                                                                                                                                                                                                                                                                                                                                                                                                                                                                                                                                                                                                                                                                                                                                                                                                                                                                                                                                                                                                                                   |
| Weight (kg)                                                                                                                                                                                                                                                                                                                                                                                                                                                                                                                                                                                                                                                                                                                                                                                                                                                                                                                                                                                                                                                                                                                                                                                                                                                                                                                                                                                                                                                                                                                                                                                                                                                                                                                                                                                                                                                                                                                                                                                                                                                                                                                    |
| Packed weight (kg)                                                                                                                                                                                                                                                                                                                                                                                                                                                                                                                                                                                                                                                                                                                                                                                                                                                                                                                                                                                                                                                                                                                                                                                                                                                                                                                                                                                                                                                                                                                                                                                                                                                                                                                                                                                                                                                                                                                                                                                                                                                                                                             |
| Packed dimensions (w x d x h - mm) 1000 x 1000 x 1100                                                                                                                                                                                                                                                                                                                                                                                                                                                                                                                                                                                                                                                                                                                                                                                                                                                                                                                                                                                                                                                                                                                                                                                                                                                                                                                                                                                                                                                                                                                                                                                                                                                                                                                                                                                                                                                                                                                                                                                                                                                                          |
| GTIN numbers                                                                                                                                                                                                                                                                                                                                                                                                                                                                                                                                                                                                                                                                                                                                                                                                                                                                                                                                                                                                                                                                                                                                                                                                                                                                                                                                                                                                                                                                                                                                                                                                                                                                                                                                                                                                                                                                                                                                                                                                                                                                                                                   |
| Nat Gas (feet)                                                                                                                                                                                                                                                                                                                                                                                                                                                                                                                                                                                                                                                                                                                                                                                                                                                                                                                                                                                                                                                                                                                                                                                                                                                                                                                                                                                                                                                                                                                                                                                                                                                                                                                                                                                                                                                                                                                                                                                                                                                                                                                 |
|                                                                                                                                                                                                                                                                                                                                                                                                                                                                                                                                                                                                                                                                                                                                                                                                                                                                                                                                                                                                                                                                                                                                                                                                                                                                                                                                                                                                                                                                                                                                                                                                                                                                                                                                                                                                                                                                                                                                                                                                                                                                                                                                |