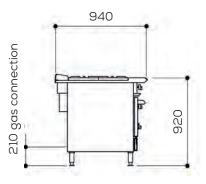

# Six Burner Gas Range

Unit on castors is same height

## Specification details

|                                                     | • The second sec |            |                    |
|-----------------------------------------------------|--------------------------------------------------------------------------------------------------------------------------------------------------------------------------------------------------------------------------------------------------------------------------------------------------------------------------------------------------------------------------------------------------------------------------------------------------------------------------------------------------------------------------------------------------------------------------------------------------------------------------------------------------------------------------------------------------------------------------------------------------------------------------------------------------------------------------------------------------------------------------------------------------------------------------------------------------------------------------------------------------------------------------------------------------------------------------------------------------------------------------------------------------------------------------------------------------------------------------------------------------------------------------------------------------------------------------------------------------------------------------------------------------------------------------------------------------------------------------------------------------------------------------------------------------------------------------------------------------------------------------------------------------------------------------------------------------------------------------------------------------------------------------------------------------------------------------------------------------------------------------------------------------------------------------------------------------------------------------------------------------------------------------------------------------------------------------------------------------------------------------------|------------|--------------------|
| Total rating (natural and propane - kW - Nett)      |                                                                                                                                                                                                                                                                                                                                                                                                                                                                                                                                                                                                                                                                                                                                                                                                                                                                                                                                                                                                                                                                                                                                                                                                                                                                                                                                                                                                                                                                                                                                                                                                                                                                                                                                                                                                                                                                                                                                                                                                                                                                                                                                |            | 54.6               |
| Total rating (natural and propane - btu/hr - gross) |                                                                                                                                                                                                                                                                                                                                                                                                                                                                                                                                                                                                                                                                                                                                                                                                                                                                                                                                                                                                                                                                                                                                                                                                                                                                                                                                                                                                                                                                                                                                                                                                                                                                                                                                                                                                                                                                                                                                                                                                                                                                                                                                |            | 204,900            |
| Inlet size (natural and propane)                    |                                                                                                                                                                                                                                                                                                                                                                                                                                                                                                                                                                                                                                                                                                                                                                                                                                                                                                                                                                                                                                                                                                                                                                                                                                                                                                                                                                                                                                                                                                                                                                                                                                                                                                                                                                                                                                                                                                                                                                                                                                                                                                                                |            | 3/4" BSP           |
| Flow rate - natural (m³/hr)                         |                                                                                                                                                                                                                                                                                                                                                                                                                                                                                                                                                                                                                                                                                                                                                                                                                                                                                                                                                                                                                                                                                                                                                                                                                                                                                                                                                                                                                                                                                                                                                                                                                                                                                                                                                                                                                                                                                                                                                                                                                                                                                                                                |            | 5.80               |
| Flow rate - propane (kg/hr)                         |                                                                                                                                                                                                                                                                                                                                                                                                                                                                                                                                                                                                                                                                                                                                                                                                                                                                                                                                                                                                                                                                                                                                                                                                                                                                                                                                                                                                                                                                                                                                                                                                                                                                                                                                                                                                                                                                                                                                                                                                                                                                                                                                |            | 4.30               |
| Inlet pressure (natural and propane - mbar)         |                                                                                                                                                                                                                                                                                                                                                                                                                                                                                                                                                                                                                                                                                                                                                                                                                                                                                                                                                                                                                                                                                                                                                                                                                                                                                                                                                                                                                                                                                                                                                                                                                                                                                                                                                                                                                                                                                                                                                                                                                                                                                                                                |            | 20 / 37            |
| Operating pressure (natural and propane - mbar)     |                                                                                                                                                                                                                                                                                                                                                                                                                                                                                                                                                                                                                                                                                                                                                                                                                                                                                                                                                                                                                                                                                                                                                                                                                                                                                                                                                                                                                                                                                                                                                                                                                                                                                                                                                                                                                                                                                                                                                                                                                                                                                                                                |            | 15 / 37            |
| Hob burner rating * (natural and propane - kW)      |                                                                                                                                                                                                                                                                                                                                                                                                                                                                                                                                                                                                                                                                                                                                                                                                                                                                                                                                                                                                                                                                                                                                                                                                                                                                                                                                                                                                                                                                                                                                                                                                                                                                                                                                                                                                                                                                                                                                                                                                                                                                                                                                |            | 7.5 x 6            |
| Hob burner rating * (natural and propane - btu/hr)  |                                                                                                                                                                                                                                                                                                                                                                                                                                                                                                                                                                                                                                                                                                                                                                                                                                                                                                                                                                                                                                                                                                                                                                                                                                                                                                                                                                                                                                                                                                                                                                                                                                                                                                                                                                                                                                                                                                                                                                                                                                                                                                                                |            | 28,100 x 6         |
| Oven burner rating * (natural and propane - kW)     |                                                                                                                                                                                                                                                                                                                                                                                                                                                                                                                                                                                                                                                                                                                                                                                                                                                                                                                                                                                                                                                                                                                                                                                                                                                                                                                                                                                                                                                                                                                                                                                                                                                                                                                                                                                                                                                                                                                                                                                                                                                                                                                                |            | 9.6                |
| Oven burner rating * (natural and propane - btu/hr) |                                                                                                                                                                                                                                                                                                                                                                                                                                                                                                                                                                                                                                                                                                                                                                                                                                                                                                                                                                                                                                                                                                                                                                                                                                                                                                                                                                                                                                                                                                                                                                                                                                                                                                                                                                                                                                                                                                                                                                                                                                                                                                                                |            | 36,000             |
| Oven dimensions (w x d x h - mm)                    |                                                                                                                                                                                                                                                                                                                                                                                                                                                                                                                                                                                                                                                                                                                                                                                                                                                                                                                                                                                                                                                                                                                                                                                                                                                                                                                                                                                                                                                                                                                                                                                                                                                                                                                                                                                                                                                                                                                                                                                                                                                                                                                                |            | 650 x 530 x 325    |
| Oven shelf (w x d - mm)                             |                                                                                                                                                                                                                                                                                                                                                                                                                                                                                                                                                                                                                                                                                                                                                                                                                                                                                                                                                                                                                                                                                                                                                                                                                                                                                                                                                                                                                                                                                                                                                                                                                                                                                                                                                                                                                                                                                                                                                                                                                                                                                                                                |            | 650 x 530          |
| Gastronorm compatibility                            |                                                                                                                                                                                                                                                                                                                                                                                                                                                                                                                                                                                                                                                                                                                                                                                                                                                                                                                                                                                                                                                                                                                                                                                                                                                                                                                                                                                                                                                                                                                                                                                                                                                                                                                                                                                                                                                                                                                                                                                                                                                                                                                                |            | 2/1                |
| Weight (kg)                                         |                                                                                                                                                                                                                                                                                                                                                                                                                                                                                                                                                                                                                                                                                                                                                                                                                                                                                                                                                                                                                                                                                                                                                                                                                                                                                                                                                                                                                                                                                                                                                                                                                                                                                                                                                                                                                                                                                                                                                                                                                                                                                                                                |            | 250                |
| Packed weight (kg)                                  |                                                                                                                                                                                                                                                                                                                                                                                                                                                                                                                                                                                                                                                                                                                                                                                                                                                                                                                                                                                                                                                                                                                                                                                                                                                                                                                                                                                                                                                                                                                                                                                                                                                                                                                                                                                                                                                                                                                                                                                                                                                                                                                                |            | 263                |
| Packed dimensions (w x d x h - mm)                  |                                                                                                                                                                                                                                                                                                                                                                                                                                                                                                                                                                                                                                                                                                                                                                                                                                                                                                                                                                                                                                                                                                                                                                                                                                                                                                                                                                                                                                                                                                                                                                                                                                                                                                                                                                                                                                                                                                                                                                                                                                                                                                                                |            | 1000 x 1000 x 1100 |
| GTIN numbers                                        |                                                                                                                                                                                                                                                                                                                                                                                                                                                                                                                                                                                                                                                                                                                                                                                                                                                                                                                                                                                                                                                                                                                                                                                                                                                                                                                                                                                                                                                                                                                                                                                                                                                                                                                                                                                                                                                                                                                                                                                                                                                                                                                                |            |                    |
| Nat Gas (feet)                                      | Nat Gas (castors)                                                                                                                                                                                                                                                                                                                                                                                                                                                                                                                                                                                                                                                                                                                                                                                                                                                                                                                                                                                                                                                                                                                                                                                                                                                                                                                                                                                                                                                                                                                                                                                                                                                                                                                                                                                                                                                                                                                                                                                                                                                                                                              | LPG (feet) | LPG (castors)      |
|                                                     |                                                                                                                                                                                                                                                                                                                                                                                                                                                                                                                                                                                                                                                                                                                                                                                                                                                                                                                                                                                                                                                                                                                                                                                                                                                                                                                                                                                                                                                                                                                                                                                                                                                                                                                                                                                                                                                                                                                                                                                                                                                                                                                                |            |                    |
|                                                     |                                                                                                                                                                                                                                                                                                                                                                                                                                                                                                                                                                                                                                                                                                                                                                                                                                                                                                                                                                                                                                                                                                                                                                                                                                                                                                                                                                                                                                                                                                                                                                                                                                                                                                                                                                                                                                                                                                                                                                                                                                                                                                                                |            |                    |