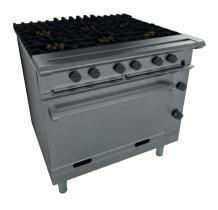

## G1066X SIX Burner Open Top Range

#### Key features

- High powered 7.5kW burners
  - Quick heat up, reduced waiting time
- Individual heavy duty cast iron pan supports
  - Long-lasting and robust
- Full width drip tray catches grease and debris
  - Easy to remove and keep clean
- 2/1 GN compatible oven with anti-tilt shelves
  - Large capacity output
- Wide oven temperature range of 125 275°C
- Ideal to prepare a wide variety of food
- · Piezo ignition to oven
  - Simple, trouble-free operation
- · Reinforced drop down door
  - Rest food on door when loading / unloading if necessary
- Oven has 4 shelf positions and allows 2 shelf cooking
  - Versatile, ideal for a wide range of menu items

# Six Burner Gas Range

Unit on castors is same height