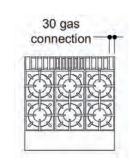

## Specification details

|                                                     | • The second sec |            |                    |
|-----------------------------------------------------|--------------------------------------------------------------------------------------------------------------------------------------------------------------------------------------------------------------------------------------------------------------------------------------------------------------------------------------------------------------------------------------------------------------------------------------------------------------------------------------------------------------------------------------------------------------------------------------------------------------------------------------------------------------------------------------------------------------------------------------------------------------------------------------------------------------------------------------------------------------------------------------------------------------------------------------------------------------------------------------------------------------------------------------------------------------------------------------------------------------------------------------------------------------------------------------------------------------------------------------------------------------------------------------------------------------------------------------------------------------------------------------------------------------------------------------------------------------------------------------------------------------------------------------------------------------------------------------------------------------------------------------------------------------------------------------------------------------------------------------------------------------------------------------------------------------------------------------------------------------------------------------------------------------------------------------------------------------------------------------------------------------------------------------------------------------------------------------------------------------------------------|------------|--------------------|
| Total rating (natural and propane - kW - Nett)      |                                                                                                                                                                                                                                                                                                                                                                                                                                                                                                                                                                                                                                                                                                                                                                                                                                                                                                                                                                                                                                                                                                                                                                                                                                                                                                                                                                                                                                                                                                                                                                                                                                                                                                                                                                                                                                                                                                                                                                                                                                                                                                                                |            | 54.6               |
| Total rating (natural and propane - btu/hr - gross) |                                                                                                                                                                                                                                                                                                                                                                                                                                                                                                                                                                                                                                                                                                                                                                                                                                                                                                                                                                                                                                                                                                                                                                                                                                                                                                                                                                                                                                                                                                                                                                                                                                                                                                                                                                                                                                                                                                                                                                                                                                                                                                                                |            | 204,900            |
| Inlet size (natural and propane)                    |                                                                                                                                                                                                                                                                                                                                                                                                                                                                                                                                                                                                                                                                                                                                                                                                                                                                                                                                                                                                                                                                                                                                                                                                                                                                                                                                                                                                                                                                                                                                                                                                                                                                                                                                                                                                                                                                                                                                                                                                                                                                                                                                |            | 3/4" BSP           |
| Flow rate - natural (m³/hr)                         |                                                                                                                                                                                                                                                                                                                                                                                                                                                                                                                                                                                                                                                                                                                                                                                                                                                                                                                                                                                                                                                                                                                                                                                                                                                                                                                                                                                                                                                                                                                                                                                                                                                                                                                                                                                                                                                                                                                                                                                                                                                                                                                                |            | 5.80               |
| Flow rate - propane (kg/hr)                         |                                                                                                                                                                                                                                                                                                                                                                                                                                                                                                                                                                                                                                                                                                                                                                                                                                                                                                                                                                                                                                                                                                                                                                                                                                                                                                                                                                                                                                                                                                                                                                                                                                                                                                                                                                                                                                                                                                                                                                                                                                                                                                                                |            | 4.30               |
| Inlet pressure (natural and propane - mbar)         |                                                                                                                                                                                                                                                                                                                                                                                                                                                                                                                                                                                                                                                                                                                                                                                                                                                                                                                                                                                                                                                                                                                                                                                                                                                                                                                                                                                                                                                                                                                                                                                                                                                                                                                                                                                                                                                                                                                                                                                                                                                                                                                                |            | 20 / 37            |
| Operating pressure (natural and propane - mbar)     |                                                                                                                                                                                                                                                                                                                                                                                                                                                                                                                                                                                                                                                                                                                                                                                                                                                                                                                                                                                                                                                                                                                                                                                                                                                                                                                                                                                                                                                                                                                                                                                                                                                                                                                                                                                                                                                                                                                                                                                                                                                                                                                                |            | 15 / 37            |
| Hob burner rating * (natural and propane - kW)      |                                                                                                                                                                                                                                                                                                                                                                                                                                                                                                                                                                                                                                                                                                                                                                                                                                                                                                                                                                                                                                                                                                                                                                                                                                                                                                                                                                                                                                                                                                                                                                                                                                                                                                                                                                                                                                                                                                                                                                                                                                                                                                                                |            | 7.5 x 6            |
| Hob burner rating * (natural and propane - btu/hr)  |                                                                                                                                                                                                                                                                                                                                                                                                                                                                                                                                                                                                                                                                                                                                                                                                                                                                                                                                                                                                                                                                                                                                                                                                                                                                                                                                                                                                                                                                                                                                                                                                                                                                                                                                                                                                                                                                                                                                                                                                                                                                                                                                |            | 28,100 x 6         |
| Oven burner rating * (natural and propane - kW)     |                                                                                                                                                                                                                                                                                                                                                                                                                                                                                                                                                                                                                                                                                                                                                                                                                                                                                                                                                                                                                                                                                                                                                                                                                                                                                                                                                                                                                                                                                                                                                                                                                                                                                                                                                                                                                                                                                                                                                                                                                                                                                                                                |            | 9.6                |
| Oven burner rating * (natural and propane - btu/hr) |                                                                                                                                                                                                                                                                                                                                                                                                                                                                                                                                                                                                                                                                                                                                                                                                                                                                                                                                                                                                                                                                                                                                                                                                                                                                                                                                                                                                                                                                                                                                                                                                                                                                                                                                                                                                                                                                                                                                                                                                                                                                                                                                |            | 36,000             |
| Oven dimensions (w x d x h - mm)                    |                                                                                                                                                                                                                                                                                                                                                                                                                                                                                                                                                                                                                                                                                                                                                                                                                                                                                                                                                                                                                                                                                                                                                                                                                                                                                                                                                                                                                                                                                                                                                                                                                                                                                                                                                                                                                                                                                                                                                                                                                                                                                                                                |            | 650 x 530 x 325    |
| Oven shelf (w x d - mm)                             |                                                                                                                                                                                                                                                                                                                                                                                                                                                                                                                                                                                                                                                                                                                                                                                                                                                                                                                                                                                                                                                                                                                                                                                                                                                                                                                                                                                                                                                                                                                                                                                                                                                                                                                                                                                                                                                                                                                                                                                                                                                                                                                                |            | 650 x 530          |
| Gastronorm compatibility                            |                                                                                                                                                                                                                                                                                                                                                                                                                                                                                                                                                                                                                                                                                                                                                                                                                                                                                                                                                                                                                                                                                                                                                                                                                                                                                                                                                                                                                                                                                                                                                                                                                                                                                                                                                                                                                                                                                                                                                                                                                                                                                                                                |            | 2/1                |
| Weight (kg)                                         |                                                                                                                                                                                                                                                                                                                                                                                                                                                                                                                                                                                                                                                                                                                                                                                                                                                                                                                                                                                                                                                                                                                                                                                                                                                                                                                                                                                                                                                                                                                                                                                                                                                                                                                                                                                                                                                                                                                                                                                                                                                                                                                                |            | 250                |
| Packed weight (kg)                                  |                                                                                                                                                                                                                                                                                                                                                                                                                                                                                                                                                                                                                                                                                                                                                                                                                                                                                                                                                                                                                                                                                                                                                                                                                                                                                                                                                                                                                                                                                                                                                                                                                                                                                                                                                                                                                                                                                                                                                                                                                                                                                                                                |            | 263                |
| Packed dimensions (w x d x h - mm)                  |                                                                                                                                                                                                                                                                                                                                                                                                                                                                                                                                                                                                                                                                                                                                                                                                                                                                                                                                                                                                                                                                                                                                                                                                                                                                                                                                                                                                                                                                                                                                                                                                                                                                                                                                                                                                                                                                                                                                                                                                                                                                                                                                |            | 1000 x 1000 x 1100 |
| GTIN numbers                                        |                                                                                                                                                                                                                                                                                                                                                                                                                                                                                                                                                                                                                                                                                                                                                                                                                                                                                                                                                                                                                                                                                                                                                                                                                                                                                                                                                                                                                                                                                                                                                                                                                                                                                                                                                                                                                                                                                                                                                                                                                                                                                                                                |            |                    |
| Nat Gas (feet)                                      | Nat Gas (castors)                                                                                                                                                                                                                                                                                                                                                                                                                                                                                                                                                                                                                                                                                                                                                                                                                                                                                                                                                                                                                                                                                                                                                                                                                                                                                                                                                                                                                                                                                                                                                                                                                                                                                                                                                                                                                                                                                                                                                                                                                                                                                                              | LPG (feet) | LPG (castors)      |
|                                                     |                                                                                                                                                                                                                                                                                                                                                                                                                                                                                                                                                                                                                                                                                                                                                                                                                                                                                                                                                                                                                                                                                                                                                                                                                                                                                                                                                                                                                                                                                                                                                                                                                                                                                                                                                                                                                                                                                                                                                                                                                                                                                                                                |            |                    |
|                                                     |                                                                                                                                                                                                                                                                                                                                                                                                                                                                                                                                                                                                                                                                                                                                                                                                                                                                                                                                                                                                                                                                                                                                                                                                                                                                                                                                                                                                                                                                                                                                                                                                                                                                                                                                                                                                                                                                                                                                                                                                                                                                                                                                |            |                    |

#### Installation notes

Adequate ventilation, whether natural or mechanical, must be provided to supply sufficient fresh air for combustion and to allow easy removal of such products that may present risk to health. Recommendations for ventilation of appliances are given in BS5440:2 and HVCA specification DW/172.