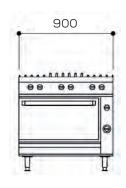

## Specification details

|                                                     | • The second sec |            |                    |
|-----------------------------------------------------|--------------------------------------------------------------------------------------------------------------------------------------------------------------------------------------------------------------------------------------------------------------------------------------------------------------------------------------------------------------------------------------------------------------------------------------------------------------------------------------------------------------------------------------------------------------------------------------------------------------------------------------------------------------------------------------------------------------------------------------------------------------------------------------------------------------------------------------------------------------------------------------------------------------------------------------------------------------------------------------------------------------------------------------------------------------------------------------------------------------------------------------------------------------------------------------------------------------------------------------------------------------------------------------------------------------------------------------------------------------------------------------------------------------------------------------------------------------------------------------------------------------------------------------------------------------------------------------------------------------------------------------------------------------------------------------------------------------------------------------------------------------------------------------------------------------------------------------------------------------------------------------------------------------------------------------------------------------------------------------------------------------------------------------------------------------------------------------------------------------------------------|------------|--------------------|
| Total rating (natural and propane - kW - Nett)      |                                                                                                                                                                                                                                                                                                                                                                                                                                                                                                                                                                                                                                                                                                                                                                                                                                                                                                                                                                                                                                                                                                                                                                                                                                                                                                                                                                                                                                                                                                                                                                                                                                                                                                                                                                                                                                                                                                                                                                                                                                                                                                                                |            | 54.6               |
| Total rating (natural and propane - btu/hr - gross) |                                                                                                                                                                                                                                                                                                                                                                                                                                                                                                                                                                                                                                                                                                                                                                                                                                                                                                                                                                                                                                                                                                                                                                                                                                                                                                                                                                                                                                                                                                                                                                                                                                                                                                                                                                                                                                                                                                                                                                                                                                                                                                                                |            | 204,900            |
| Inlet size (natural and propane)                    |                                                                                                                                                                                                                                                                                                                                                                                                                                                                                                                                                                                                                                                                                                                                                                                                                                                                                                                                                                                                                                                                                                                                                                                                                                                                                                                                                                                                                                                                                                                                                                                                                                                                                                                                                                                                                                                                                                                                                                                                                                                                                                                                |            | 3/4" BSP           |
| Flow rate - natural (m³/hr)                         |                                                                                                                                                                                                                                                                                                                                                                                                                                                                                                                                                                                                                                                                                                                                                                                                                                                                                                                                                                                                                                                                                                                                                                                                                                                                                                                                                                                                                                                                                                                                                                                                                                                                                                                                                                                                                                                                                                                                                                                                                                                                                                                                |            | 5.80               |
| Flow rate - propane (kg/hr)                         |                                                                                                                                                                                                                                                                                                                                                                                                                                                                                                                                                                                                                                                                                                                                                                                                                                                                                                                                                                                                                                                                                                                                                                                                                                                                                                                                                                                                                                                                                                                                                                                                                                                                                                                                                                                                                                                                                                                                                                                                                                                                                                                                |            | 4.30               |
| Inlet pressure (natural and propane - mbar)         |                                                                                                                                                                                                                                                                                                                                                                                                                                                                                                                                                                                                                                                                                                                                                                                                                                                                                                                                                                                                                                                                                                                                                                                                                                                                                                                                                                                                                                                                                                                                                                                                                                                                                                                                                                                                                                                                                                                                                                                                                                                                                                                                |            | 20 / 37            |
| Operating pressure (natural and propane - mbar)     |                                                                                                                                                                                                                                                                                                                                                                                                                                                                                                                                                                                                                                                                                                                                                                                                                                                                                                                                                                                                                                                                                                                                                                                                                                                                                                                                                                                                                                                                                                                                                                                                                                                                                                                                                                                                                                                                                                                                                                                                                                                                                                                                |            | 15 / 37            |
| Hob burner rating * (natural and propane - kW)      |                                                                                                                                                                                                                                                                                                                                                                                                                                                                                                                                                                                                                                                                                                                                                                                                                                                                                                                                                                                                                                                                                                                                                                                                                                                                                                                                                                                                                                                                                                                                                                                                                                                                                                                                                                                                                                                                                                                                                                                                                                                                                                                                |            | 7.5 x 6            |
| Hob burner rating * (natural and propane - btu/hr)  |                                                                                                                                                                                                                                                                                                                                                                                                                                                                                                                                                                                                                                                                                                                                                                                                                                                                                                                                                                                                                                                                                                                                                                                                                                                                                                                                                                                                                                                                                                                                                                                                                                                                                                                                                                                                                                                                                                                                                                                                                                                                                                                                |            | 28,100 x 6         |
| Oven burner rating * (natural and propane - kW)     |                                                                                                                                                                                                                                                                                                                                                                                                                                                                                                                                                                                                                                                                                                                                                                                                                                                                                                                                                                                                                                                                                                                                                                                                                                                                                                                                                                                                                                                                                                                                                                                                                                                                                                                                                                                                                                                                                                                                                                                                                                                                                                                                |            | 9.6                |
| Oven burner rating * (natural and propane - btu/hr) |                                                                                                                                                                                                                                                                                                                                                                                                                                                                                                                                                                                                                                                                                                                                                                                                                                                                                                                                                                                                                                                                                                                                                                                                                                                                                                                                                                                                                                                                                                                                                                                                                                                                                                                                                                                                                                                                                                                                                                                                                                                                                                                                |            | 36,000             |
| Oven dimensions (w x d x h - mm)                    |                                                                                                                                                                                                                                                                                                                                                                                                                                                                                                                                                                                                                                                                                                                                                                                                                                                                                                                                                                                                                                                                                                                                                                                                                                                                                                                                                                                                                                                                                                                                                                                                                                                                                                                                                                                                                                                                                                                                                                                                                                                                                                                                |            | 650 x 530 x 325    |
| Oven shelf (w x d - mm)                             |                                                                                                                                                                                                                                                                                                                                                                                                                                                                                                                                                                                                                                                                                                                                                                                                                                                                                                                                                                                                                                                                                                                                                                                                                                                                                                                                                                                                                                                                                                                                                                                                                                                                                                                                                                                                                                                                                                                                                                                                                                                                                                                                |            | 650 x 530          |
| Gastronorm compatibility                            |                                                                                                                                                                                                                                                                                                                                                                                                                                                                                                                                                                                                                                                                                                                                                                                                                                                                                                                                                                                                                                                                                                                                                                                                                                                                                                                                                                                                                                                                                                                                                                                                                                                                                                                                                                                                                                                                                                                                                                                                                                                                                                                                |            | 2/1                |
| Weight (kg)                                         |                                                                                                                                                                                                                                                                                                                                                                                                                                                                                                                                                                                                                                                                                                                                                                                                                                                                                                                                                                                                                                                                                                                                                                                                                                                                                                                                                                                                                                                                                                                                                                                                                                                                                                                                                                                                                                                                                                                                                                                                                                                                                                                                |            | 250                |
| Packed weight (kg)                                  |                                                                                                                                                                                                                                                                                                                                                                                                                                                                                                                                                                                                                                                                                                                                                                                                                                                                                                                                                                                                                                                                                                                                                                                                                                                                                                                                                                                                                                                                                                                                                                                                                                                                                                                                                                                                                                                                                                                                                                                                                                                                                                                                |            | 263                |
| Packed dimensions (w x d x h - mm)                  |                                                                                                                                                                                                                                                                                                                                                                                                                                                                                                                                                                                                                                                                                                                                                                                                                                                                                                                                                                                                                                                                                                                                                                                                                                                                                                                                                                                                                                                                                                                                                                                                                                                                                                                                                                                                                                                                                                                                                                                                                                                                                                                                |            | 1000 x 1000 x 1100 |
| GTIN numbers                                        |                                                                                                                                                                                                                                                                                                                                                                                                                                                                                                                                                                                                                                                                                                                                                                                                                                                                                                                                                                                                                                                                                                                                                                                                                                                                                                                                                                                                                                                                                                                                                                                                                                                                                                                                                                                                                                                                                                                                                                                                                                                                                                                                |            |                    |
| Nat Gas (feet)                                      | Nat Gas (castors)                                                                                                                                                                                                                                                                                                                                                                                                                                                                                                                                                                                                                                                                                                                                                                                                                                                                                                                                                                                                                                                                                                                                                                                                                                                                                                                                                                                                                                                                                                                                                                                                                                                                                                                                                                                                                                                                                                                                                                                                                                                                                                              | LPG (feet) | LPG (castors)      |
|                                                     |                                                                                                                                                                                                                                                                                                                                                                                                                                                                                                                                                                                                                                                                                                                                                                                                                                                                                                                                                                                                                                                                                                                                                                                                                                                                                                                                                                                                                                                                                                                                                                                                                                                                                                                                                                                                                                                                                                                                                                                                                                                                                                                                |            |                    |
|                                                     |                                                                                                                                                                                                                                                                                                                                                                                                                                                                                                                                                                                                                                                                                                                                                                                                                                                                                                                                                                                                                                                                                                                                                                                                                                                                                                                                                                                                                                                                                                                                                                                                                                                                                                                                                                                                                                                                                                                                                                                                                                                                                                                                |            |                    |