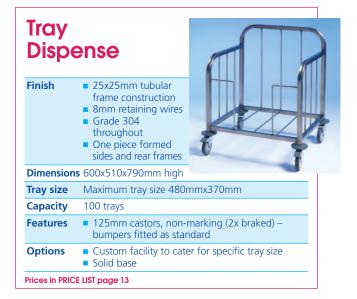

| Tray<br>Dispe  | + Cutlery<br>ense                                                                                                                                                 |
|----------------|-------------------------------------------------------------------------------------------------------------------------------------------------------------------|
| Finish         | <ul> <li>25x25mm tubular frame construction</li> <li>8mm retaining wires</li> <li>Grade 304 throughout</li> <li>One piece formed sides and rear frames</li> </ul> |
| Models         | 1, 2 or 3 tier cutlery tray(s) models                                                                                                                             |
| Dimension      | <b>s</b> 600x510x1150mm high                                                                                                                                      |
| Tray size      | Maximum tray size 480mmx370mm                                                                                                                                     |
| Capacity       | 100 trays                                                                                                                                                         |
| Usage          | Canteen / Dining areas                                                                                                                                            |
| Features       | <ul> <li>Plastic cutlery 4 compartment tray included</li> <li>125mm castors, non-marking (2x braked) –<br/>bumpers fitted as standard</li> </ul>                  |
| Options        | <ul><li>Custom facility to cater for specific tray size</li><li>Solid base</li></ul>                                                                              |
| Prices in PRIC | E LIST page 13                                                                                                                                                    |

Prices in PRICE LIST page 13