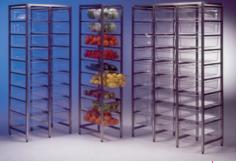

# 'PREMIER' GASTRO RACKING TROLLEYS

| Trolle             | <b>ro 1/1</b><br>9 <b>y</b><br>325mm                                                                                                                                  |                                      |
|--------------------|-----------------------------------------------------------------------------------------------------------------------------------------------------------------------|--------------------------------------|
| Finish             | <ul> <li>Stainless steel<br/>25x25mm formed<br/>tubular frame</li> <li>Welded stainless<br/>1.5mm trayslides –<br/>fitted with end stops</li> </ul>                   |                                      |
| Models             | 10 / 15 or 20 tiers                                                                                                                                                   |                                      |
| Dimension          | s 450x610x1700mm high<br>(includes bumpers)                                                                                                                           |                                      |
| Loading            | Max load per level<br>= 20kg<br>Max load per trolley<br>= 200kg                                                                                                       |                                      |
| Trayslide<br>pitch | 10 tier model = 135mm<br>15 tier model = 90mm<br>20 tier model = 65mm                                                                                                 | 00                                   |
| Features           | <ul> <li>One piece formed side</li> <li>Blast Chiller compatib</li> <li>Trayslide end stops for</li> <li>Stainless grade 304 th</li> <li>125mm non-marking</li> </ul> | e<br>safe transportation<br>roughout |
| Options            | <ul><li>Food quality, clear cov</li><li>'C' profile anti-tilt tray</li></ul>                                                                                          |                                      |
| Prices in PRIC     | E LIST page 11                                                                                                                                                        |                                      |

| <b>Trolle</b>      | <b>ro 2/1</b><br><b>Y</b><br>530mm                                                                                                                                    |                                          |
|--------------------|-----------------------------------------------------------------------------------------------------------------------------------------------------------------------|------------------------------------------|
| Finish             | <ul> <li>Stainless steel<br/>25x25mm formed<br/>tubular frame</li> <li>Welded stainless<br/>1.5mm trayslides –<br/>fitted with end stops</li> </ul>                   |                                          |
| Models             | 10 / 15 or 20 tiers                                                                                                                                                   |                                          |
| Dimension          | s 655x730x1700mm high<br>(includes bumpers)                                                                                                                           |                                          |
| Loading            | Max load per level<br>= 20kg<br>Max load per trolley<br>= 200kg                                                                                                       | KP                                       |
| Trayslide<br>pitch | 10 tier model = 135mm<br>15 tier model = 90mm<br>20 tier model = 65mm                                                                                                 | 0                                        |
| Features           | <ul> <li>One piece formed side</li> <li>Blast Chiller compatib</li> <li>Trayslide end stops for</li> <li>Stainless grade 304 th</li> <li>125mm non-marking</li> </ul> | le<br>r safe transportation<br>iroughout |
| Options            | <ul> <li>Food quality, clear cov</li> <li>'C' profile anti-tilt tray</li> </ul>                                                                                       |                                          |

#### Gastro 2/1 Space Saving Stackable Trolley

'Z' frame design allows units to be stacked saving 80% space when unloaded

| Finish             | <ul> <li>Stainless steel 25x25mm box section frame</li> <li>Welded stainless 1.5mm trayslides –<br/>fitted with stops</li> </ul>                                                                                                                       |
|--------------------|--------------------------------------------------------------------------------------------------------------------------------------------------------------------------------------------------------------------------------------------------------|
| Models             | 10 / 15 or 19 tiers                                                                                                                                                                                                                                    |
| Dimensions         | 655x730x1700mm high                                                                                                                                                                                                                                    |
| Loading            | Max load per level = 20kg<br>Max load per trolley = 200kg                                                                                                                                                                                              |
| Trayslide<br>pitch | 10 tier model = 135mm<br>15 tier model = 90mm<br>19 tier model = 65mm                                                                                                                                                                                  |
| Features           | <ul> <li>Blast Chiller compatible</li> <li>Trayslide end stops for safe transportation</li> <li>Welded stainless grade 304 throughout</li> <li>125mm non-marking castors (2x braked)</li> <li>Stackable 'Z' frame design – 80% space saving</li> </ul> |
| Options            | <ul> <li>Food quality, clear cover</li> <li>'C' profile anti-tilt trayslides</li> </ul>                                                                                                                                                                |
| Prices in PRICE    | LIST page 11                                                                                                                                                                                                                                           |