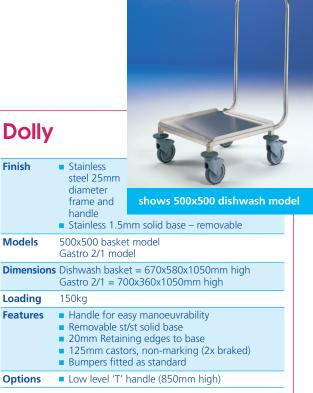

#### Serving Trolley

| Finish          | <ul> <li>Stainless steel grade 304 dished shelves</li> <li>25mm diameter stainless steel tubular handles</li> </ul>                                                                                                                          |
|-----------------|----------------------------------------------------------------------------------------------------------------------------------------------------------------------------------------------------------------------------------------------|
| Dimensions      | 800 / 900 and 1075mm lengths<br>500 / 550 and 660mm depths<br>All models 960mm high                                                                                                                                                          |
| Loading         | 50 kg per level                                                                                                                                                                                                                              |
| Shelf pitch     | 2 tier models = 590mm<br>3 tier models = 280mm                                                                                                                                                                                               |
| Features        | <ul> <li>Soundproofed shelves</li> <li>Dished, easy to clean surfaces</li> <li>Fully fabricated unit, TIG welded</li> <li>Push / pull handles</li> <li>125mm castors, non-marking (2x braked)</li> <li>Bumpers fitted as standard</li> </ul> |
| Usage           | <ul><li>Canteen / Dining areas</li><li>Room service</li></ul>                                                                                                                                                                                |
| Options         | <ul><li>2 or 3 tier options</li><li>'Hook on' refuse bin</li></ul>                                                                                                                                                                           |
| Prices in PRICE | LIST page 15                                                                                                                                                                                                                                 |

|        | e +<br>tronorm<br>Trolley | 7 |
|--------|---------------------------|---|
|        |                           |   |
| Finish | Stainless stee            | 0 |

| Finish          | <ul> <li>Stainless steel one piece back and base</li> <li>Stainless 25x25mm box section formed frame</li> <li>Stainless 8mm wire dividers</li> </ul>                                |  |
|-----------------|-------------------------------------------------------------------------------------------------------------------------------------------------------------------------------------|--|
| Dimension       | s Small model = 1125x500x810mm high<br>Large model = 1125x640x810mm high                                                                                                            |  |
| Loading         | 200 kg max                                                                                                                                                                          |  |
| Features        | <ul> <li>Heavy duty solid base + back</li> <li>Dividers adjustable @ 85mm increments</li> <li>125mm castors, non-marking (2x braked)</li> <li>Bumpers fitted as standard</li> </ul> |  |
| Usage           | <ul> <li>Storage of plate + gastronorm pans</li> <li>Clearing of canteen / Dining areas</li> <li>Ideal within potwash areas</li> </ul>                                              |  |
| Capacity        | 400 plates @ 20cm diameter<br>250 plates @ 26cm diameter<br>54 1/1 pans @ 100mm deep                                                                                                |  |
| Options         | <ul> <li>Back-to-back model available</li> <li>Wire dividers</li> <li>Food quality clear cover</li> </ul>                                                                           |  |
| Prices in PRICI | Prices in PRICE LIST page 15                                                                                                                                                        |  |

| Finish         | <ul> <li>Stainless steel one piece back and base</li> <li>Stainless 25x25mm box section frame</li> <li>Stainless 8mm wire dividers</li> </ul>                                                                                                                          |
|----------------|------------------------------------------------------------------------------------------------------------------------------------------------------------------------------------------------------------------------------------------------------------------------|
| Dimension      | s Small model = 1125x500x1075mm high<br>Large model = 1125x640x1100mm high                                                                                                                                                                                             |
| Loading        | 200 kg max                                                                                                                                                                                                                                                             |
| Features       | <ul> <li>Heavy duty solid base + back</li> <li>Dividers adjustable @ 85mm increments</li> <li>c/w plastic cutlery tray + 3x 1/3 st/st gastro pans</li> <li>Grab handles</li> <li>125mm castors, non-marking (2x braked)</li> <li>Bumpers fitted as standard</li> </ul> |
| Usage          | <ul> <li>Clearing of canteen / Dining areas</li> <li>Storage within potwash areas</li> <li>Dispensing of trays and cutlery</li> </ul>                                                                                                                                  |
| Capacity       | 400 plates @ 20cm diameter<br>250 plates @ 26cm diameter                                                                                                                                                                                                               |
| Options        | <ul><li>Wire dividers</li><li>Food quality clear cover</li></ul>                                                                                                                                                                                                       |
| Prices in PRIC | E LIST page 15                                                                                                                                                                                                                                                         |