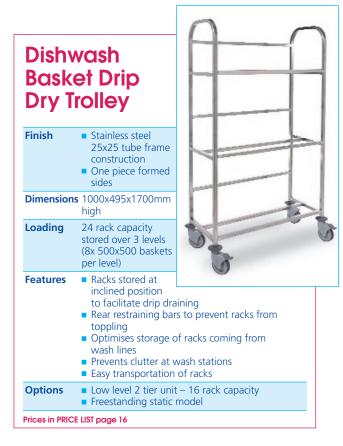

### Trolleys

| Bake<br>30"x<br>Profile |                                                                                                                                                                               |        |
|-------------------------|-------------------------------------------------------------------------------------------------------------------------------------------------------------------------------|--------|
| Finish                  | <ul> <li>Stainless steel<br/>25x25mm formed<br/>tubular frame</li> <li>Welded stainless<br/>steel trayslides<br/>1.5mm thickness</li> </ul>                                   |        |
| Models                  | 10 / 15 or 20 tier<br>models                                                                                                                                                  |        |
| Dimension               | s 840x585x1700mm high<br>(all models)                                                                                                                                         |        |
| Loading                 | Maximum load per<br>level = 20 kg<br>Maximum load per<br>trolley = 200kg                                                                                                      | 0      |
| Trayslide<br>pitch      | 10 tier model = 135mm<br>15 tier model = 90mm<br>20 tier model = 70mm                                                                                                         | 0      |
| Features                | <ul> <li>End stops to trayslides</li> <li>One piece, formed sid</li> <li>125mm castors, non-r</li> </ul>                                                                      | es     |
| Options                 | <ul> <li>Heat resistant castors</li> <li>Full height back stop</li> <li>Space saving 'Z' frame</li> <li>'C' profile anti-tilt tray</li> <li>Disposable polyethyler</li> </ul> | slides |
| Prices in PRIC          | E LIST page 12                                                                                                                                                                |        |

| teel<br>formed<br>ame                        | 6                                      |                                               |                                                                        |                                  |
|----------------------------------------------|----------------------------------------|-----------------------------------------------|------------------------------------------------------------------------|----------------------------------|
| ainless<br>lides<br>ickness                  |                                        |                                               | TATTT                                                                  |                                  |
| 0 tier                                       | E                                      |                                               |                                                                        |                                  |
| 00mm high                                    |                                        |                                               |                                                                        |                                  |
| oad per<br>J<br>oad per<br>Okg               | L'AND                                  |                                               | E D                                                                    |                                  |
| el = 135mm<br>el = 90mm<br>el = 70mm         |                                        | (                                             | Y                                                                      |                                  |
| to trayslide<br>, formed sig<br>astors, non- | des                                    | g (2x br                                      | aked)                                                                  |                                  |
|                                              | ene cove                               |                                               |                                                                        |                                  |
| Э                                            | ant castors<br>back stop<br>polyethyle | ant castors<br>back stop<br>polyethylene cove | ant castors<br>back stop<br>polyethylene covers<br>ng 'Z' frame design | back stop<br>polyethylene covers |