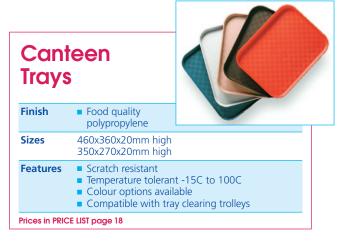

|  |
| Models                       | Universal open base<br>9 / 16 / 25 / 36 + 49 compartment bases<br>Plate base<br>Tray base (open to one side)<br>Utensil / cutlery base |  |
| Options                      | <ul> <li>50mm Extenders (to protect glasses)<br/>lids (for cutlery use)</li> </ul>                                                     |  |
| Features                     | <ul> <li>Stackable design</li> <li>Open side profile</li> <li>Handles to all sides for ease of use</li> </ul>                          |  |
| Prices in PRICE LIST page 18 |                                                                                                                                        |  |