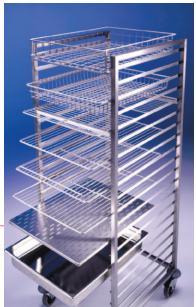

### Trolleys

| Bake<br>30"x<br>Profile |                                                                                                                                                                               |        |
|-------------------------|-------------------------------------------------------------------------------------------------------------------------------------------------------------------------------|--------|
| Finish                  | <ul> <li>Stainless steel<br/>25x25mm formed<br/>tubular frame</li> <li>Welded stainless<br/>steel trayslides<br/>1.5mm thickness</li> </ul>                                   |        |
| Models                  | 10 / 15 or 20 tier<br>models                                                                                                                                                  |        |
| Dimension               | s 840x585x1700mm high<br>(all models)                                                                                                                                         |        |
| Loading                 | Maximum load per<br>level = 20 kg<br>Maximum load per<br>trolley = 200kg                                                                                                      | 0      |
| Trayslide<br>pitch      | 10 tier model = 135mm<br>15 tier model = 90mm<br>20 tier model = 70mm                                                                                                         | 0      |
| Features                | <ul> <li>End stops to trayslides</li> <li>One piece, formed sid</li> <li>125mm castors, non-r</li> </ul>                                                                      | es     |
| Options                 | <ul> <li>Heat resistant castors</li> <li>Full height back stop</li> <li>Space saving 'Z' frame</li> <li>'C' profile anti-tilt tray</li> <li>Disposable polyethyler</li> </ul> | slides |
| Prices in PRIC          | E LIST page 12                                                                                                                                                                |        |

| teel<br>formed<br>ame                        | 6                                      |                                               |                                                                        |                                  |
|----------------------------------------------|----------------------------------------|-----------------------------------------------|------------------------------------------------------------------------|----------------------------------|
| ainless<br>lides<br>ickness                  |                                        |                                               | TATTT                                                                  |                                  |
| 0 tier                                       | E                                      |                                               |                                                                        |                                  |
| 00mm high                                    |                                        |                                               |                                                                        |                                  |
| oad per<br>J<br>oad per<br>Okg               | L'AND                                  |                                               | E D                                                                    |                                  |
| el = 135mm<br>el = 90mm<br>el = 70mm         |                                        | (                                             | Y                                                                      |                                  |
| to trayslide<br>, formed sig<br>astors, non- | des                                    | g (2x br                                      | aked)                                                                  |                                  |
|                                              | ene cove                               |                                               |                                                                        |                                  |
| Э                                            | ant castors<br>back stop<br>polyethyle | ant castors<br>back stop<br>polyethylene cove | ant castors<br>back stop<br>polyethylene covers<br>ng 'Z' frame design | back stop<br>polyethylene covers |