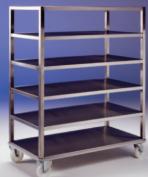

#### Gastro 1/1 Racks

### Single /

| <u> </u> |          |        |
|----------|----------|--------|
| Double , | / Triple | Models |

| Finish                       | <ul><li>Stainless steel 25x25mm tubular frame</li><li>Welded stainless steel trayslides 1.5mm thickness</li></ul>                                                                         |
|------------------------------|-------------------------------------------------------------------------------------------------------------------------------------------------------------------------------------------|
| Models                       | Single / Double and Triple units                                                                                                                                                          |
| Dimensions                   | Single = 380x530x1875mm high<br>Double = 750x530x1875mm high<br>Triple = 1115x530x1875mm high                                                                                             |
| Capacity                     | Single = $9x 1/1 150mm$ deep pans<br>Double = $18x 1/1 150mm$ deep pans<br>Triple = $27x 1/1 150mm$ deep pans                                                                             |
| Trayslide<br>pitch           | 180mm                                                                                                                                                                                     |
| Features                     | <ul> <li>Suitable for chiller and freezer use</li> <li>Promotes product identification</li> <li>Aids stock rotation</li> <li>Segregates stock – eliminates cross contamination</li> </ul> |
| Option                       | <ul> <li>Mobile option available to all models</li> <li>Solid top for high level storage</li> </ul>                                                                                       |
| Prices in PRICE LIST page 12 |                                                                                                                                                                                           |