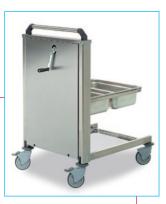

| <ul> <li>1.5mm plate with cut-out to accept gastro 1/1 pan</li> <li>Cooked model to have bag holder welded<br/>onto side</li> <li>200mm worksurface to allow operator to<br/>remove product from skewers</li> </ul>                                                                                                                                                                     |
| Features   | <ul> <li>Colour co-ordinated frame to easily identify<br/>and avoid cross contamination</li> <li>Hygienic work surface</li> <li>Stainless gastro pan 150mm deep for storage<br/>of product</li> <li>Removable wire skewer holders and base drip-tray</li> <li>Braked and swivel castors fitted with bumpers</li> <li>Compact design to easily move around behind<br/>counter</li> </ul> |

Prices on application





www.eais-foodservice.co.uk

| Finish              | <ul> <li>Stainless steel grade 304 throughout</li> <li>Roller controls allow unit to be raised or lowered</li> <li>Optional stainless base tray</li> </ul>                                                                                            |
|---------------------|-------------------------------------------------------------------------------------------------------------------------------------------------------------------------------------------------------------------------------------------------------|
| Models              | 2x 1/1 gastro unit