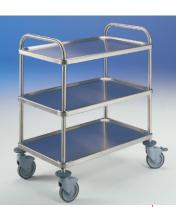

#### Serving Trolley

| Finish          | <ul> <li>Stainless steel grade 304 dished shelves</li> <li>25mm diameter stainless steel tubular handles</li> </ul>                                                                                                                          |
|-----------------|----------------------------------------------------------------------------------------------------------------------------------------------------------------------------------------------------------------------------------------------|
| Dimensions      | 800 / 900 and 1075mm lengths<br>500 / 550 and 660mm depths<br>All models 960mm high                                                                                                                                                          |
| Loading         | 50 kg per level                                                                                                                                                                                                                              |
| Shelf pitch     | 2 tier models = 590mm<br>3 tier models = 280mm                                                                                                                                                                                               |
| Features        | <ul> <li>Soundproofed shelves</li> <li>Dished, easy to clean surfaces</li> <li>Fully fabricated unit, TIG welded</li> <li>Push / pull handles</li> <li>125mm castors, non-marking (2x braked)</li> <li>Bumpers fitted as standard</li> </ul> |
| Usage           | <ul><li>Canteen / Dining areas</li><li>Room service</li></ul>                                                                                                                                                                                |
| Options         | <ul><li>2 or 3 tier options</li><li>'Hook on' refuse bin</li></ul>                                                                                                                                                                           |
| Prices in PRICE | LIST page 15                                                                                                                                                                                                                                 |