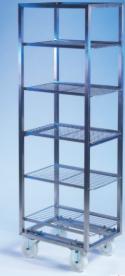

### Single /

| <u> </u> |          |        |
|----------|----------|--------|
| Double , | / Triple | Models |

| Finish                       | <ul><li>Stainless steel 25x25mm tubular frame</li><li>Welded stainless steel trayslides 1.5mm thickness</li></ul>                                                                         |
|------------------------------|-------------------------------------------------------------------------------------------------------------------------------------------------------------------------------------------|
| Models                       | Single / Double and Triple units                                                                                                                                                          |
| Dimensions                   | Single = 380x530x1875mm high<br>Double = 750x530x1875mm high<br>Triple = 1115x530x1875mm high                                                                                             |
| Capacity                     | Single = $9x 1/1 150mm$ deep pans<br>Double = $18x 1/1 150mm$ deep pans<br>Triple = $27x 1/1 150mm$ deep pans                                                                             |
| Trayslide<br>pitch           | 180mm                                                                                                                                                                                     |
| Features                     | <ul> <li>Suitable for chiller and freezer use</li> <li>Promotes product identification</li> <li>Aids stock rotation</li> <li>Segregates stock – eliminates cross contamination</li> </ul> |
| Option                       | <ul> <li>Mobile option available to all models</li> <li>Solid top for high level storage</li> </ul>                                                                                       |
| Prices in PRICE LIST page 12 |                                                                                                                                                                                           |