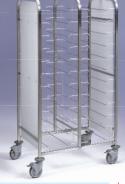

#### **Stainless Steel 'Premier' Tray Clearing Trolley** Profile 375mm

|                    | sides and centre<br>frames – 25x25mm<br>tubular section<br>Stainless steel 8mm wire 'universal' trayslides                                                                                                                                                                                                                       |
|--------------------|----------------------------------------------------------------------------------------------------------------------------------------------------------------------------------------------------------------------------------------------------------------------------------------------------------------------------------|
| Models             | Single model = 10 or 12 tier<br>Double model = 2x10, 2x12 or 2x15 tier                                                                                                                                                                                                                                                           |
| Dimensions         | Single model = 510x640x1700mm high<br>Double model = 930x640x1700mm high<br>(please note 15 tier models have increased<br>height of 1900mm)                                                                                                                                                                                      |
| Loading            | 10 kg per level                                                                                                                                                                                                                                                                                                                  |
| Trayslide<br>pitch | 10 tier = 140mm<br>12 tier = 115mm<br>15 tier = 115mm                                                                                                                                                                                                                                                                            |
| Tray size          | 460x360 / 480x370 / 530x325 / 350x270 /<br>Fast food and gastro 1/1                                                                                                                                                                                                                                                              |
| Features           | <ul> <li>Universal trayslide design</li> <li>Trayslide design allows 'easy feed' into trolley with stops for safe transportation</li> <li>One piece formed side and centre frames</li> <li>125mm castors, non-marking (2x braked) – bumpers fitted as standard</li> </ul>                                                        |
| Options            | <ul> <li>Foodsafe enclosure panels fitted to sides only<br/>or sides and rear</li> <li>Coloured and stainless steel panels available</li> <li>Flat packed option available</li> <li>Total enclosure available with hinged lockable doors</li> <li>'Wide entry' models available</li> <li>Room service model available</li> </ul> |

Prices in PRICE LIST page 13