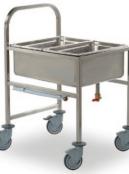

#### Cutlery Sort / Dispense Trollev

| Irolle    | y Anti A                                                                                                                                                                                   |
|-----------|--------------------------------------------------------------------------------------------------------------------------------------------------------------------------------------------|
| Finish    | <ul> <li>Stainless steel<br/>25mm diameter<br/>tubular frame</li> <li>Stainless 8mm wire<br/>frames for trays</li> <li>Grade 304<br/>throughout</li> <li>One piece formed sides</li> </ul> |
| Models    | 3 tray unit<br>2 tray unit + solid removable base / shelf                                                                                                                                  |
| Dimension | <b>s</b> 630x600x1000mm high                                                                                                                                                               |
| Loading   | 50kg per total unit                                                                                                                                                                        |
| Features  | <ul> <li>2 or 3x removable (4 compartment) cutlery trays</li> <li>Trays slanted for easy access / sorting</li> <li>125mm castors, non-marking (2x braked)</li> </ul>                       |
| Usage     | <ul><li>Soiled cutlery collection</li><li>Clean cutlery storage / segregation</li></ul>                                                                                                    |
| Options   | Extended height model available (4 tiers)                                                                                                                                                  |