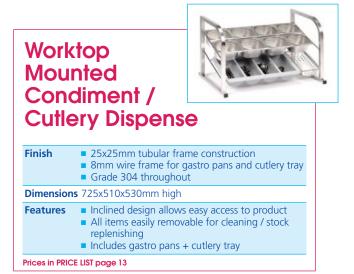

#### Cutlery Sort / Dispense Trollev

| Irolle    | y Anti A                                                                                                                                                                                   |
|-----------|--------------------------------------------------------------------------------------------------------------------------------------------------------------------------------------------|
| Finish    | <ul> <li>Stainless steel<br/>25mm diameter<br/>tubular frame</li> <li>Stainless 8mm wire<br/>frames for trays</li> <li>Grade 304<br/>throughout</li> <li>One piece formed sides</li> </ul> |
| Models    | 3 tray unit<br>2 tray unit + solid removable base / shelf                                                                                                                                  |
| Dimension | <b>s</b> 630x600x1000mm high                                                                                                                                                               |
| Loading   | 50kg per total unit                                                                                                                                                                        |
| Features  | <ul> <li>2 or 3x removable (4 compartment) cutlery trays</li> <li>Trays slanted for easy access / sorting</li> <li>125mm castors, non-marking (2x braked)</li> </ul>                       |
| Usage     | <ul><li>Soiled cutlery collection</li><li>Clean cutlery storage / segregation</li></ul>                                                                                                    |
| Options   | Extended height model available (4 tiers)                                                                                                                                                  |