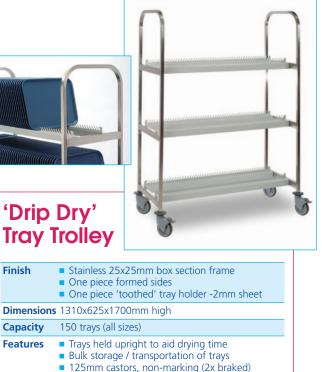

#### **Stainless Steel 'Premier' Tray Clearing Trolley** Profile 375mm

|                    | sides and centre<br>frames – 25x25mm<br>tubular section<br>Stainless steel 8mm wire 'universal' trayslides                                                                                                                                                                                                                       |
|--------------------|----------------------------------------------------------------------------------------------------------------------------------------------------------------------------------------------------------------------------------------------------------------------------------------------------------------------------------|
| Models             | Single model = 10 or 12 tier<br>Double model = 2x10, 2x12 or 2x15 tier                                                                                                                                                                                                                                                           |
| Dimensions         | Single model = 510x640x1700mm high<br>Double model = 930x640x1700mm high<br>(please note 15 tier models have increased<br>height of 1900mm)                                                                                                                                                                                      |
| Loading            | 10 kg per level                                                                                                                                                                                                                                                                                                                  |
| Trayslide<br>pitch | 10 tier = 140mm<br>12 tier = 115mm<br>15 tier = 115mm                                                                                                                                                                                                                                                                            |
| Tray size          | 460x360 / 480x370 / 530x325 / 350x270 /<br>Fast food and gastro 1/1                                                                                                                                                                                                                                                              |
| Features           | <ul> <li>Universal trayslide design</li> <li>Trayslide design allows 'easy feed' into trolley with stops for safe transportation</li> <li>One piece formed side and centre frames</li> <li>125mm castors, non-marking (2x braked) – bumpers fitted as standard</li> </ul>                                                        |
| Options            | <ul> <li>Foodsafe enclosure panels fitted to sides only<br/>or sides and rear</li> <li>Coloured and stainless steel panels available</li> <li>Flat packed option available</li> <li>Total enclosure available with hinged lockable doors</li> <li>'Wide entry' models available</li> <li>Room service model available</li> </ul> |

Prices in PRICE LIST page 13