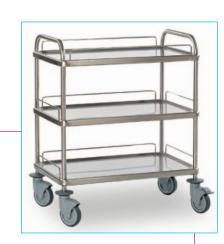

#### Serving Trolley

| Finish          | <ul> <li>Stainless steel grade 304 dished shelves</li> <li>25mm diameter stainless steel tubular handles</li> </ul>                                                                                                                          |
|-----------------|----------------------------------------------------------------------------------------------------------------------------------------------------------------------------------------------------------------------------------------------|
| Dimensions      | 800 / 900 and 1075mm lengths<br>500 / 550 and 660mm depths<br>All models 960mm high                                                                                                                                                          |
| Loading         | 50 kg per level                                                                                                                                                                                                                              |
| Shelf pitch     | 2 tier models = 590mm<br>3 tier models = 280mm                                                                                                                                                                                               |
| Features        | <ul> <li>Soundproofed shelves</li> <li>Dished, easy to clean surfaces</li> <li>Fully fabricated unit, TIG welded</li> <li>Push / pull handles</li> <li>125mm castors, non-marking (2x braked)</li> <li>Bumpers fitted as standard</li> </ul> |
| Usage           | <ul><li>Canteen / Dining areas</li><li>Room service</li></ul>                                                                                                                                                                                |
| Options         | <ul><li>2 or 3 tier options</li><li>'Hook on' refuse bin</li></ul>                                                                                                                                                                           |
| Prices in PRICE | LIST page 15                                                                                                                                                                                                                                 |