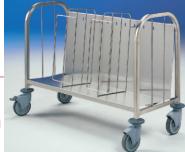

|        | e +<br>tronorm<br>Trolley | 7 |
|--------|---------------------------|---|
|        |                           |   |
| Finish | Stainless stee            | 0 |

| Finish          | <ul> <li>Stainless steel one piece back and base</li> <li>Stainless 25x25mm box section formed frame</li> <li>Stainless 8mm wire dividers</li> </ul>                                |  |
|-----------------|-------------------------------------------------------------------------------------------------------------------------------------------------------------------------------------|--|
| Dimension       | s Small model = 1125x500x810mm high<br>Large model = 1125x640x810mm high                                                                                                            |  |
| Loading         | 200 kg max                                                                                                                                                                          |  |
| Features        | <ul> <li>Heavy duty solid base + back</li> <li>Dividers adjustable @ 85mm increments</li> <li>125mm castors, non-marking (2x braked)</li> <li>Bumpers fitted as standard</li> </ul> |  |
| Usage           | <ul> <li>Storage of plate + gastronorm pans</li> <li>Clearing of canteen / Dining areas</li> <li>Ideal within potwash areas</li> </ul>                                              |  |
| Capacity        | 400 plates @ 20cm diameter<br>250 plates @ 26cm diameter<br>54 1/1 pans @ 100mm deep                                                                                                |  |
| Options         | <ul> <li>Back-to-back model available</li> <li>Wire dividers</li> <li>Food quality clear cover</li> </ul>                                                                           |  |
| Prices in PRICI | Prices in PRICE LIST page 15                                                                                                                                                        |  |