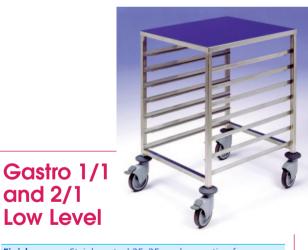

| Finish             | <ul> <li>Stainless steel 25x25mm box section frame</li> <li>Stainless 1.2mm worktop – soundeadened</li> <li>Stainless 1.5mm trayslides – fitted with stops</li> </ul> |
|--------------------|-----------------------------------------------------------------------------------------------------------------------------------------------------------------------|
| Models             | 7 tier unit as standard                                                                                                                                               |
| Dimensions         | Gastro 1/1 = 450x610x900mm high (profile 325mm)<br>Gastro 2/1 = 660x700x900mm high (profile 530mm)                                                                    |
| Loading            | Max load per level = 20kg<br>Max load per trolley = 200kg                                                                                                             |
| Trayslide<br>pitch | 90mm                                                                                                                                                                  |
| Features           | <ul> <li>125mm non-marking castors (2x braked)</li> <li>Trayslide end stops for safe transportation</li> </ul>                                                        |
| Usage              | <ul><li>Undercounter / Prep areas</li><li>Stands for Slicers / mixers etc</li></ul>                                                                                   |
| Options            | <ul><li>Extended 'fold away' worktop</li><li>'C' profile anti-tilt trayslides</li></ul>                                                                               |
| Prices in PRICE    | LIST page 11                                                                                                                                                          |