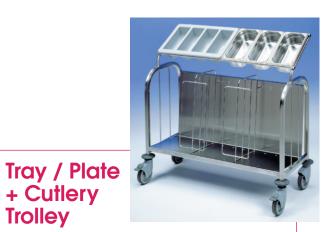

| Finish         | <ul> <li>Stainless steel one piece back and base</li> <li>Stainless 25x25mm box section frame</li> <li>Stainless 8mm wire dividers</li> </ul>                                                                                                                          |
|----------------|------------------------------------------------------------------------------------------------------------------------------------------------------------------------------------------------------------------------------------------------------------------------|
| Dimension      | s Small model = 1125x500x1075mm high<br>Large model = 1125x640x1100mm high                                                                                                                                                                                             |
| Loading        | 200 kg max                                                                                                                                                                                                                                                             |
| Features       | <ul> <li>Heavy duty solid base + back</li> <li>Dividers adjustable @ 85mm increments</li> <li>c/w plastic cutlery tray + 3x 1/3 st/st gastro pans</li> <li>Grab handles</li> <li>125mm castors, non-marking (2x braked)</li> <li>Bumpers fitted as standard</li> </ul> |
| Usage          | <ul> <li>Clearing of canteen / Dining areas</li> <li>Storage within potwash areas</li> <li>Dispensing of trays and cutlery</li> </ul>                                                                                                                                  |
| Capacity       | 400 plates @ 20cm diameter<br>250 plates @ 26cm diameter                                                                                                                                                                                                               |
| Options        | <ul><li>Wire dividers</li><li>Food quality clear cover</li></ul>                                                                                                                                                                                                       |
| Prices in PRIC | E LIST page 15                                                                                                                                                                                                                                                         |