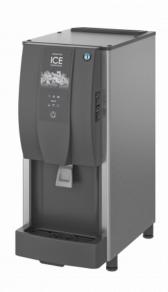

Product series: DCM - DIM Item number: L009-C101

- Hoshizaki ice dispensers are more compact with reduced space requirements and in line with modern interiors.
- Ice dispensing system includes lever and LED operation buttons, easy and simple to use, therefore ideal for self-serving environment.
- New lever design prevents touching the lip of a glass, minimising risk of bacterial transfer.